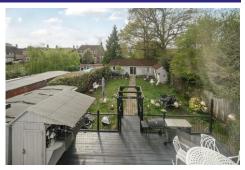

#### **Outside**

Outside boasts a large plot which includes a private and enclosed rear garden with significant external storage, a self contained annexe, a raised decking area with bar and driveway parking for multiple vehicles.