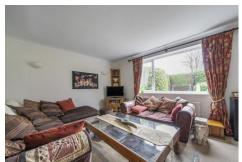

### Description

Set on a sought after corner plot, this detached family home offers a well considered layout with modern updates throughout. The ground floor features a replaced Shaker-style kitchen, opening up to the dining room to create a spacious open plan kitchen/diner. At its centre is a stylish island with a gas hob ideal for entertaining. The dining area is complemented by a window and door combination, offering views of and access to the garden. A separate utility room provides access to both the double garage and the rear garden, adding practicality to the home. The living room overlooks the garden, while a welcoming entrance hall includes a cloakroom and under stair storage.