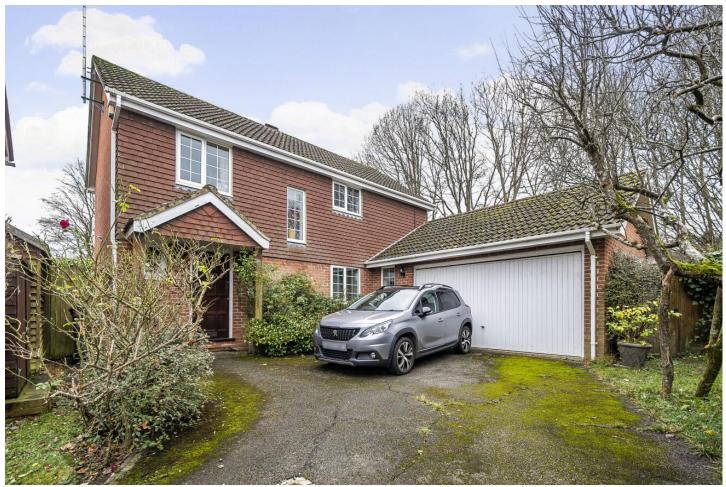

#### **Outside**

The property boasts a larger than average rear garden that is not overlooked, offering privacy and tranquillity. The outdoor space features a patio and a shaped lawn bordered by mature trees and plants. Ample parking is available with a double garage and driveway. Situated at the end of a peaceful cul-de-sac, the home is within walking distance of the village centre, outstanding schools, and excellent transport links.