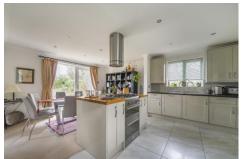

### Description

Set on a sought after corner plot, this detached family home offers a well considered layout with modern updates throughout. The ground floor features a replaced Shaker-style kitchen, opening up to the dining room to create a spacious open plan kitchen/diner. At its centre is a stylish island with a gas hob ideal for entertaining. The dining area is complemented by a window and door combination, offering views of and access to the garden. A separate utility room provides access to both the double garage and the rear garden, adding practicality to the home. The living room overlooks the garden, while a welcoming entrance hall includes a cloakroom and under stair storage.