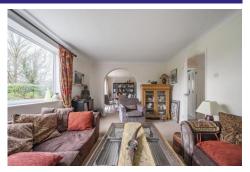

### Description

Set on a sought after corner plot, this detached family home offers a well considered layout with modern updates throughout. The ground floor features a replaced Shaker-style kitchen, opening up to the dining room to create a spacious open plan kitchen/diner. At its centre is a stylish island with a gas hob ideal for entertaining. The dining area is complemented by a window and door combination, offering views of and access to the garden. A separate utility room provides access to both the double garage and the rear garden, adding practicality to the home. The living room overlooks the garden, while a welcoming entrance hall includes a cloakroom and under stair storage.