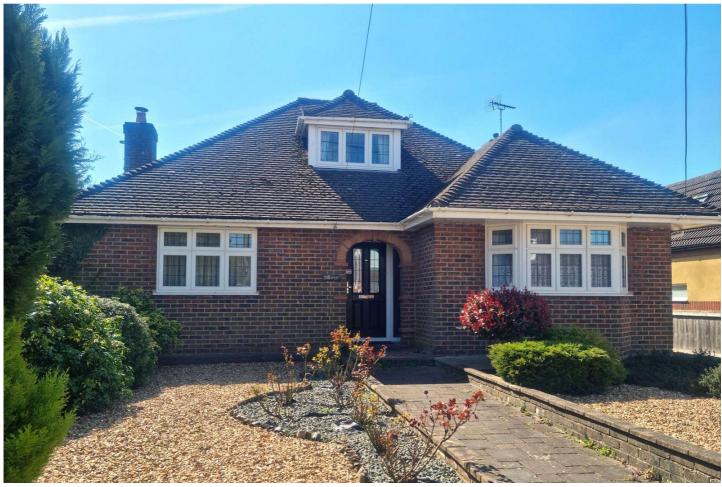

## Three Bedroom Detached Bungalow Woollards Road, Ash Vale, Surrey, GU12 5DS

Price: £580,000

- Three Bedroom Bungalow
- Garage
- En Suite
- South Facing Garden

- No Chain
- Quiet Cul-de-Sac
- Close to Amenities
- EPC: D (66)

## **Description**

This beautiful detached chalet bungalow, situated on a popular, quiet cul-de-sac in Ash Vale, is offered to the market with no onward chain. The property has plenty of flexible living space, with an option to reinstate the third bedroom downstairs from what is currently the dining room. Downstairs presents a bedroom, dining room and living room - as well as a kitchen/breakfast room. You will also find a bathroom and a utility room. Upstairs offers another double bedroom with en suite and plenty of eaves storage - plus loft access. The garage is accessed directly from the utility room, with an extra area to the rear which could be easily converted into a workshop. This location is highly sought after, with walking access to the ranges directly from the top of the road, plus the Basingstoke Canal. The bungalow is also close to Ash Vale surgery and local shops. Properties like this rarely come available, so please call us today to book your appointment!