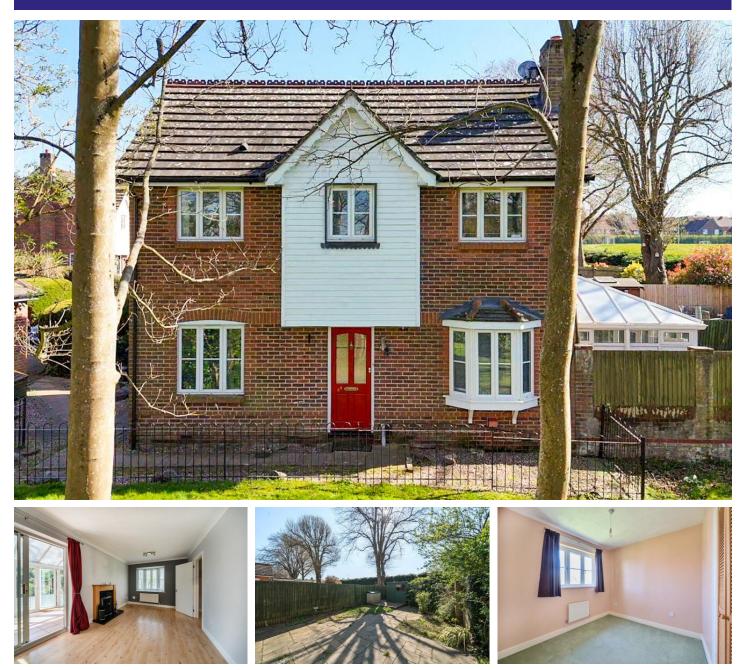

## www.bridges.co.uk

Three Bedroom Detached House Lynton Close, Farnham, Surrey, GU9 8US

Price: £500,000

- Three Bedrooms
- Detached
- Overlooking Private Wooded Copse
- No Onward Chain

- Garage
- En Suite Shower
- Conservatory
- EPC: C (69)

## Description

A spacious detached three bedroom family home situated in the highly sought after area of Farnham, just a short walk from Weydon secondary school. The ground floor comprises a sizable lounge area providing access to a conservatory that pleasantly overlooks the garden and benefits from under floor heating. There is a separate dining area boasting plenty of natural light and the kitchen features integrated appliances. Upstairs features three well proportioned bedrooms including the principal bedroom which has the added luxury of its own en suite shower room, along with a family bathroom to make up the first floor.

## Outside

Externally there is driveway parking in front of the garage. The private rear garden is low maintenance, mostly laid with patio, additionally there is a shed for storage. One of the many benefits of this location is the home overlooking a residents private wooded copse.