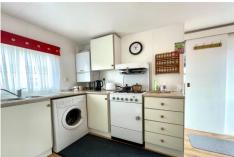

### Description

Offered to the market in good decorative order throughout is this one bedroom mobile home.

Benefitting from both underfloor insulation and additional external insulation, the property offers a good amount of living space compromising of a main lounge overlooking the garden with access out via the side door, a well designed kitchen area, modern bathroom suite and main bedroom with built in wardrobes.