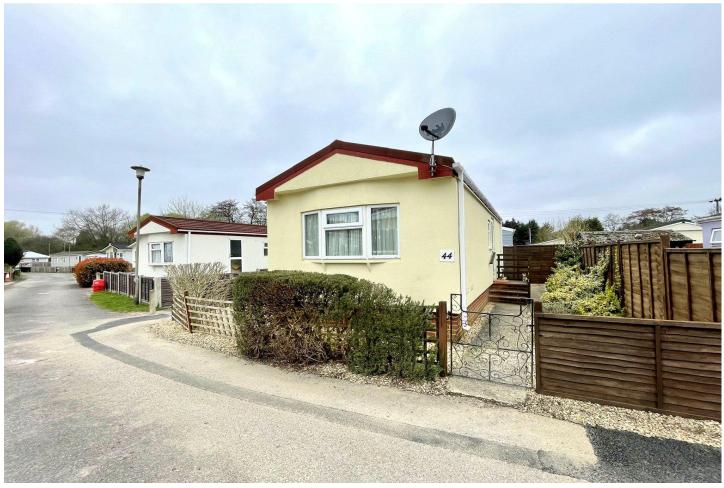

### Description

Offered to the market in good decorative order throughout is this one bedroom mobile home.

Benefitting from both underfloor insulation and additional external insulation, the property offers a good amount of living space compromising of a main lounge overlooking the garden with access out via the side door, a well designed kitchen area, modern bathroom suite and main bedroom with built in wardrobes.

Viewings are highly recommended to appreciate all that the property and development has to offer, situated close to local shops, road links and other amenities.

#### Outside

The property benefits from a good sized wrap around garden that is enclosed by secure fencing and offering a perfect area for any garden enthusiast. The development offers a generous amount of parking upon arrival.