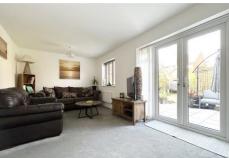

The ground floor offers a bright and spacious kitchen/dining room to the front of the property, ideal for both everyday living and entertaining. To the rear, the living room opens directly onto the garden, creating a seamless flow between indoor and outdoor space. Off the hallway, there is a generous downstairs cloakroom with potential to incorporate a utility area if required, along with a useful understairs storage cupboard accessed via the hallway.