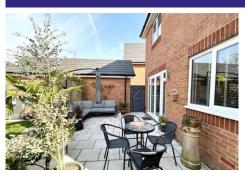

#### **Outside**

Outside, the west facing rear garden is a real highlight. It has been thoughtfully landscaped by the current owners to include a stylish new patio area and a variety of established planting, creating a private and inviting space that's ideal for relaxing or entertaining. There is side access leading from the garden to the long driveway, providing parking for multiple vehicles at the front. The property also benefits from a spacious garage with power and lighting, offering additional storage or potential for other uses. This modern home offers a great balance of comfort, practicality and outdoor space within a well regarded development.