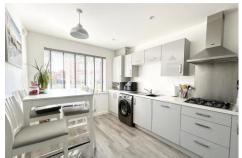

The ground floor offers a bright and spacious kitchen/dining room to the front of the property, ideal for both everyday living and entertaining. To the rear, the living room opens directly onto the garden, creating a seamless flow between indoor and outdoor space. Off the hallway, there is a generous downstairs cloakroom with potential to incorporate a utility area if required, along with a useful understairs storage cupboard accessed via the hallway.