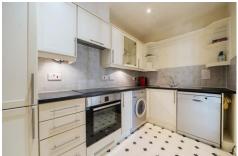

Step inside to find a spacious entrance hall with built-in storage, leading to an open plan living area that's perfect for both relaxation and entertaining. The stylish kitchen is well equipped with a built-in fridge freezer, oven, electric hob, and freestanding appliances, including a washing machine and dishwasher. Two generous double bedrooms provide plenty of space to unwind, with the main bedroom featuring fitted wardrobes and an en suite shower room, while the family bathroom is perfect for guests.