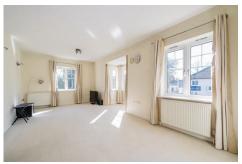

Step inside to find a spacious entrance hall with built-in storage, leading to an open plan living area that's perfect for both relaxation and entertaining. The stylish kitchen is well equipped with a built-in fridge freezer, oven, electric hob, and freestanding appliances, including a washing machine and dishwasher. Two generous double bedrooms provide plenty of space to unwind, with the main bedroom featuring fitted wardrobes and an en suite shower room, while the family bathroom is perfect for guests.