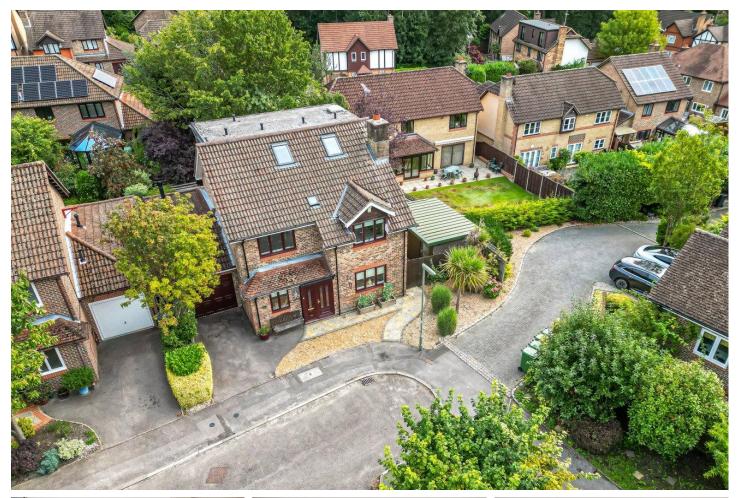

#### Description

Offered to the market with no onward chain! Ideally positioned within walking distance of Heatherside shops and popular schools including Ravenscote and Tomlinscote, sits this well presented four bedroom detached family home. The current vendor's have extended and renovated the property to now provide a versatile family living. Upon entering there is a study with fitted units, cloakroom off the hallway, expansive kitchen/dining room which in turn leads into the conservatory and main living room. The garage has been converted to now house storage to the front and a utility room to the rear which leads onto another family room with access to the rear garden. On the first floor, there are three double bedrooms all with built-in storage, a family bathroom, and an en suite to bedroom two. The principal suit is on the top floor with a walk in wardrobe and an en suite.

#### **Outside**

To the front there is driveway parking and side access leading to the very private south facing garden which offers a great space for entertaining guests with multiple seating areas. To the side of the property there is an office with its own cloakroom, ideal for home working or even as a potential annexe. There is also a sauna.