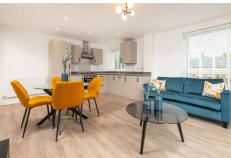

Plot 101 is a bright and airy one-bedroom apartment located on the second floor. Upon entering the property, you will find a generous hallway that connects to the double bedroom, family bathroom, and an open-plan kitchen/dining/living area that leads to a private balcony.