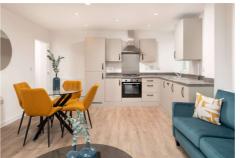

Plot 101 is a bright and airy one-bedroom apartment located on the second floor. Upon entering the property, you will find a generous hallway that connects to the double bedroom, family bathroom, and an open-plan kitchen/dining/living area that leads to a private balcony.