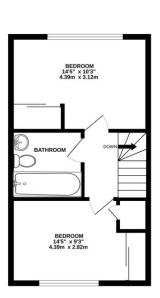

## Description

Available to the market is this delightful two bedroom Semi-detached home, built 2019 to an extremely high standard. The property is close to popular schools and untouched countryside. The ground floor accommodation comprises a well presented kitchen featuring built-in appliances, along with a spacious lounge/dining room with recently installed triple glazed French doors leading onto a sizeable rear garden. In addition, there is a downstairs cloakroom. Upstairs, there are two generously sized double bedrooms, with bedroom two benefiting from triple glazed windows. Also on the first floor is a fully tiled, luxurious family bathroom.

### **Floorplan**

1ST FLOOR

Whitst every attempt has been made to ensure the accuracy of the thoughts contained here, measurements of doors, windows, rooms and any other items are approximate and no responsibility is sainer for any enror, unission or mis-statement. This plan is for flustrative purposes only and should be used as such by any prospective purchaiser. The services, systems and appliances shown have not been tested and no guarante as to their openabity or efficiency can be given.