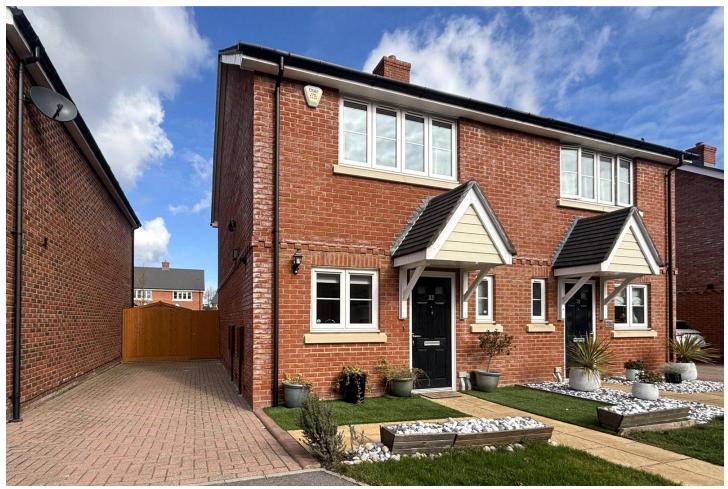

# Two Bedroom Semi-Detached House

# Skylark Place, Badshot Lea, Farnham, Surrey, GU9 9FR

Price: £450,000

- Two Bedrooms
- Semi-Detached House
- Modern Kitchen
- Modern Bathroom

- Beautifully Presented Garden
- Parking for Multiple Vehicles
- Sought After Location
- EPC: B (83)

## Description

Available to the market is this delightful two bedroom Semi-detached home, built 2019 to an extremely high standard. The property is close to popular schools and untouched countryside. The ground floor accommodation comprises a well presented kitchen featuring built-in appliances, along with a spacious lounge/dining room with recently installed triple glazed French doors leading onto a sizeable rear garden. In addition, there is a downstairs cloakroom. Upstairs, there are two generously sized double bedrooms, with bedroom two benefiting from triple glazed windows. Also on the first floor is a fully tiled, luxurious family bathroom.