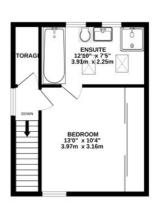

#### **Description**

\*\*NO CHAIN\*\* Located within a popular area in the village of Ash is this stunning three year old, four bedroom semi-detached townhouse. The house is set in an ideal location, being only a short walk from the local secondary school Ash Manor and within walking distance of Ash station and the local amenities. It also offers easy access onto the A3 and M3. The downstairs boasts a newly fitted and fully integral kitchen and a spacious living room - as well as a conservatory with bi-folds that lead out into the garden. You will also find a cloakroom. The first floor benefits from three bedrooms and a family bathroom - whilst the top floor boasts a large main bedroom, with plenty of built in storage and an en suite shower room. Give us a call today to book your viewing!

### **Floorplan**

TO ARRANGE A VIEWING PLEASE CONTACT:

Tel: 01252 361550 or Email: info@bridges.co.uk