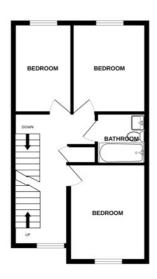

2ND FLOOR

#### **Description**

\*\*NO CHAIN\*\* Located within a popular area in the village of Ash is this stunning three year old, four bedroom semi-detached townhouse. The house is set in an ideal location, being only a short walk from the local secondary school Ash Manor and within walking distance of Ash station and the local amenities. It also offers easy access onto the A3 and M3. The downstairs boasts a newly fitted and fully integral kitchen and a spacious living room - as well as a conservatory with bi-folds that lead out into the garden. You will also find a cloakroom. The first floor benefits from three bedrooms and a family bathroom - whilst the top floor boasts a large main bedroom, with plenty of built in storage and an en suite shower room. Give us a call today to book your viewing!

### **Floorplan**

TO ARRANGE A VIEWING PLEASE CONTACT:

Tel: 01252 361550 or Email: info@bridges.co.uk