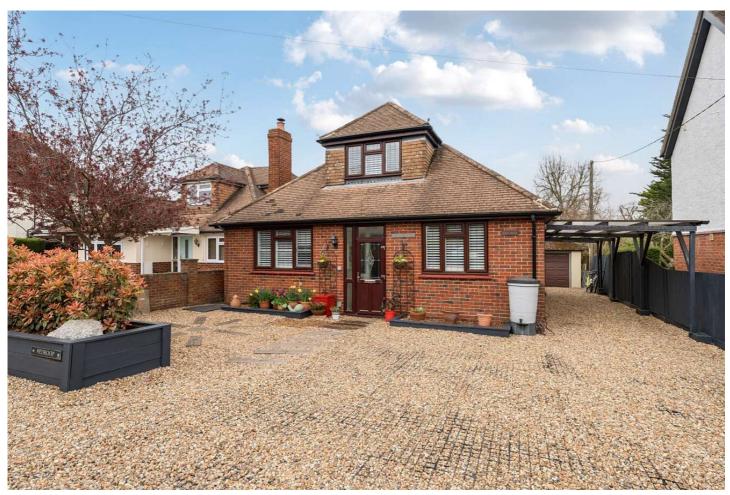

# Three Bedroom Detached House Hazel Road, Ash Green, Surrey, GU12 6HR

Offers in excess of: £675,000

- Three Double Bedroom Chalet Style Bungalow
- Downstairs Shower Room
- Feature Wood Burner
- Beautiful Garden with Summer House
- Driveway for a Number of Vehicles
- Garage
- Immaculate Throughout
- EPC: D (65)

#### Description

Located in one of Ash Greens most sought after roads is this stunning three bedroom detached chalet style bungalow. The property has undergone renovation and improvement - being presented in immaculate condition throughout. The downstairs boasts a beautiful living room with a feature wood burner - alongside a spacious dining room with bi-fold doors, giving pleasant views into the garden. You will also find a fitted kitchen with plenty of cupboard and worktop space. In addition there is also a newly fitted shower room and a double bedroom, with built in wardrobes. On the first floor, the home benefits from a refitted bathroom suite - whilst also having two further double bedrooms, both benefitting from built in wardrobe space. Viewings are highly recommend to truly appreciate this stunning home.