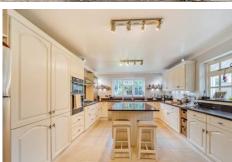

### Description

Bridges Estate Agents are delighted to offer this wonderful detached property to the market. Generously extended and vast in size, it is the perfect family home. The property offers a study/playroom area upon entering on the left, before a spacious extended living area with skylights that leads through to both dining room and conservatory. The dining room itself leads into a modern kitchen with an island breakfast bar that looks out into the garden and allows access to the conservatory. With the main four downstairs spaces all being linked, it offers a homely feel, a perfect space for entertaining and invites lots of light into the space. The first floor has also been superbly extended, with ample space and four great sized bedrooms. The principal bedroom offers a double aspect view, with built in wardrobes and a stunning en suite. Bedroom two was the original principal bedroom, so also offers an en suite and built in storage, whilst the final two bedrooms are also good sized doubles. There is also a family bathroom offered.