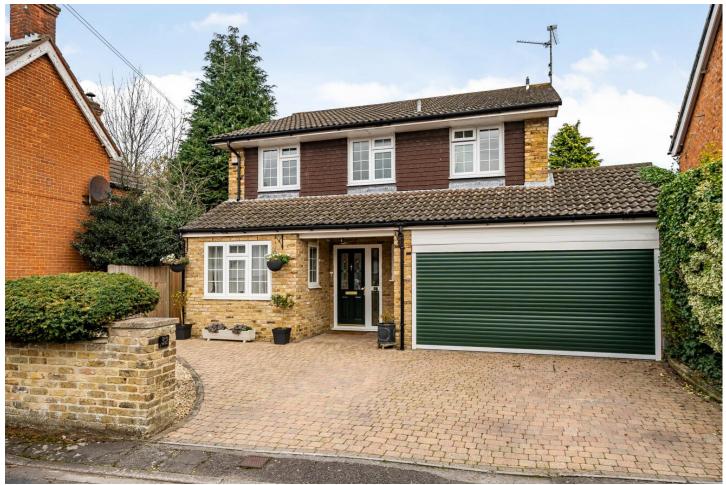

# Grove Road, Church Crookham, Fleet, Hampshire, GU52 6DX

Price: £850,000

- Four Bedrooms
- Detached Family Home
- Generously Extended
- Three Bathrooms

- Quiet Cul-de-Sac
- Double Garage
- Fantastically Sized Garden
- EPC: C (71)

### Description

Bridges Estate Agents are delighted to offer this wonderful detached property to the market. Generously extended and vast in size, it is the perfect family home. The property offers a study/playroom area upon entering on the left, before a spacious extended living area with skylights that leads through to both dining room and conservatory. The dining room itself leads into a modern kitchen with an island breakfast bar that looks out into the garden and allows access to the conservatory. With the main four downstairs spaces all being linked, it offers a homely feel, a perfect space for entertaining and invites lots of light into the space. The first floor has also been superbly extended, with ample space and four great sized bedrooms. The principal bedroom offers a double aspect view, with built in wardrobes and a stunning en suite. Bedroom two was the original principal bedroom, so also offers an en suite and built in storage, whilst the final two bedrooms are also good sized doubles. There is also a family bathroom offered.

#### **Outside**

Located in a quiet cul de sac in the popular Church Crookham, and within walking distance to good schools and good pubs. The property benefits from a double garage and has side access round to an extensive garden. A patio area is offered as you come out of the conservatory doors, which further supports the opinion that the house is perfect for hosting, entertaining and al fresco dining. The rest of the sizeable garden is laid to lawn, with shed storage to the rear.