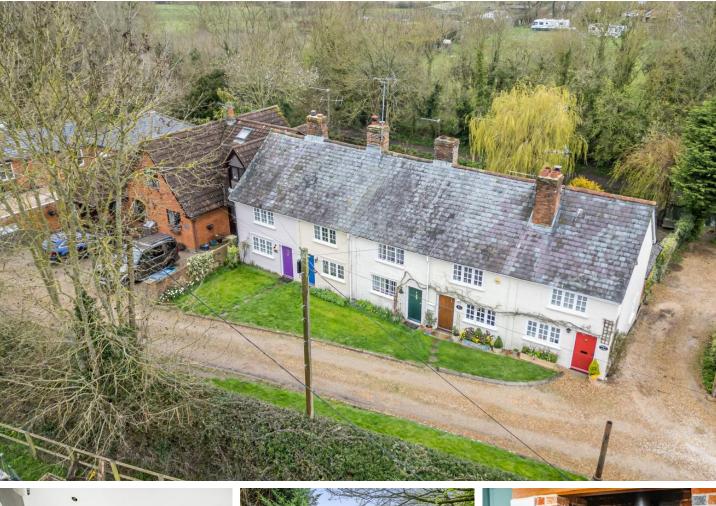

## www.bridges.co.uk

Two Bedroom End of Terrace House **Priors Row, North Warnborough, Hook, Hampshire, RG29 1ES** Offers Over: £425,000

- Two Bedrooms
- Character Cottage
- Modern Bathroom
- Spacious Kitchen with Bi-Fold Doors •
- Log Burner in Living Room
- Rear Garden Backing onto Canal
- Countryside Views
  - EPC: D (55)

## Description

If waterfront living appeals to you, this upgraded end of terrace cottage, situated along the Basingstoke Canal, is sure to capture your attention. The property's garden extends right up to the canal, offering a serene backdrop. For those seeking a semi rural lifestyle, with fields nearby for horse riding and leisurely country walks, as well as convenient access to local pubs and restaurants, this location will undoubtedly entice. The cottage itself has undergone restoration to blend character features with modern conveniences. Boasting two generously sized bedrooms, a refitted wet room style shower room, and a renovated kitchen/diner featuring bi-folding doors opening seamlessly onto a terraced decked area, perfect for alfresco dining. Character fireplaces, including a log burner set within an exposed brick fireplace in the cosy living room, add charm, while modern touches such as hot and cold air conditioning units and wooden plantation style shutters enhance comfort and style. The kitchen retains a rustic feel with solid woodwork surfaces, a range cooker, and a butler sink. Parking is available in a private residents' car park, where an additional storage shed offers space for storing cances for canal adventures. Moreover, the property is offered with NO ONWARD CHAIN.