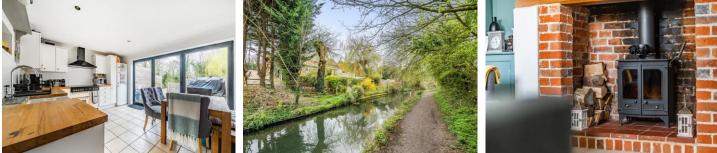

## Description

If waterfront living appeals to you, this upgraded end of terrace cottage, situated along the Basingstoke Canal, is sure to capture your attention. The property's garden extends right up to the canal, offering a serene backdrop. For those seeking a semi rural lifestyle, with fields nearby for horse riding and leisurely country walks, as well as convenient access to local pubs and restaurants, this location will undoubtedly entice. The cottage itself has undergone restoration to blend character features with modern conveniences. Boasting two generously sized bedrooms, a refitted wet room style shower room, and a renovated kitchen/diner featuring bi-folding doors opening seamlessly onto a terraced decked area, perfect for alfresco dining. Character fireplaces, including a log burner set within an exposed brick fireplace in the cosy living room, add charm, while modern touches such as hot and cold air conditioning units and wooden plantation style shutters enhance comfort and style. The kitchen retains a rustic feel with solid woodwork surfaces, a range cooker, and a butler sink. Parking is available in a private residents' car park, where an additional storage shed offers space for storing cances for canal adventures. Moreover, the property is offered with NO ONWARD CHAIN.

## Outside

The landscaped rear of the property prioritises low maintenance, featuring high level wooden fencing for privacy, matching decking with steps leading to a lawned area adorned with mature shrubs, and a gravel and paving stone area overlooking the canal. A gate provides access to the canal bank for walks to the parking area, located at the end of Priors Row terrace, offering off road parking and a detached, generously sized storage shed.