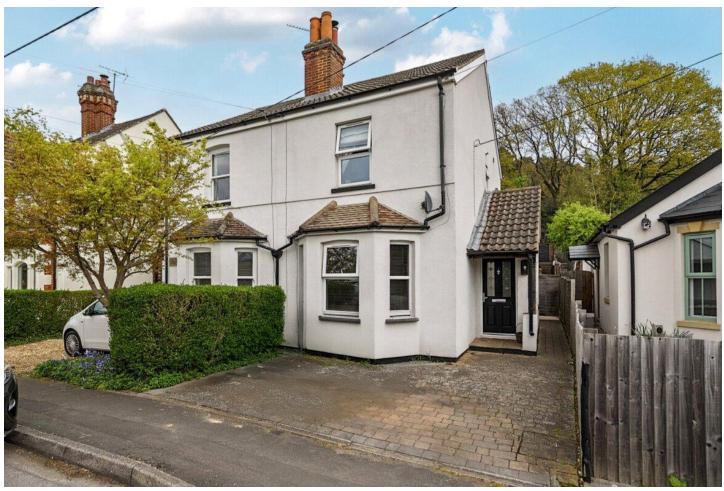

## Two Bedroom Semi-Detached House Frimley Road, Ash Vale, Surrey, GU12 5PN

Price: £450,000

- Two Bedrooms
- Immaculate Throughout
- Character Semi-Detached
- Two Wood Burners

- Newly Laid Wood Floor
- Driveway Parking
- Outbuilding
- EPC: TBC

## Description

Located within a short walk of Ash Vale mainline station and close to local amenities is this stunning two bedroom character semi-detached home. The property has undergone renovation and is presented in immaculate condition throughout, boasting a variety of beautiful features, which include newly laid wood flooring, high ceilings, coving and two feature wood burners in both the living room and dining room. The accommodation downstairs boasts two separate reception rooms, a fitted kitchen with a side door leading into the garden and a utility room. Upstairs benefits from two double bedrooms and a family bathroom suite.