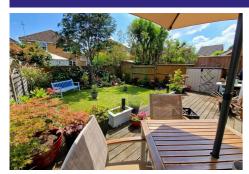

#### **Outside**

To the front is a smart paved driveway which leads down the side of the property to the garage. To the rear is a landscaped easterly facing garden, which enjoys lots of direct sunshine. There is a raised decking area which extends across the width of the rear of the property, including the back of the garage and is a perfect area for outside entertaining. This leads onto a generously sized section of lawn. The rear garden is fully enclosed by smart wood panel fencing.