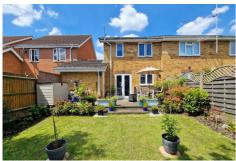

#### **Outside**

To the front is a smart paved driveway which leads down the side of the property to the garage. To the rear is a landscaped easterly facing garden, which enjoys lots of direct sunshine. There is a raised decking area which extends across the width of the rear of the property, including the back of the garage and is a perfect area for outside entertaining. This leads onto a generously sized section of lawn. The rear garden is fully enclosed by smart wood panel fencing.