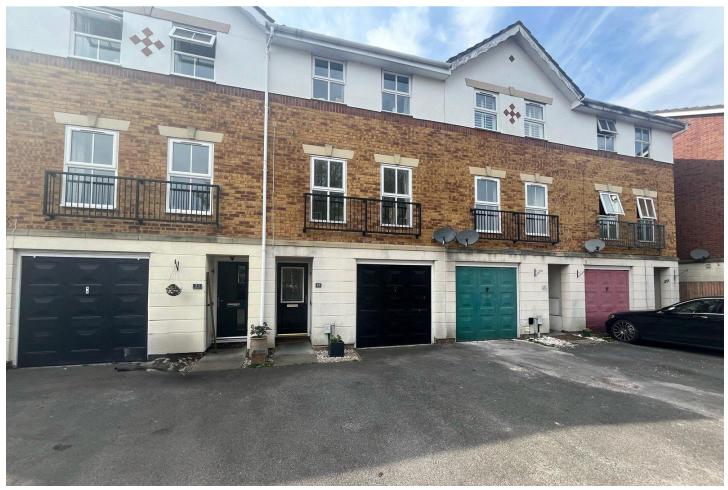

# Hawker Road, Ash Vale, Surrey, GU12 5SL

Price: £475,000

- Four Bedroom Semi-Detached Townhouse
- Three Bathrooms
- Garage
- Driveway Parking

- Complete Chain above
- Kitchen/Diner
- Private Enclosed Garden
- EPC: C (70)

#### **Description**

Located in the popular Old Farm Place development is this well presented and spacious four bedroom townhouse. The property boasts a generous size kitchen/diner with direct access into the garden, a cloakroom and access into the integral garage. The first floor boasts a spacious living room, three bedrooms and a shower room, whilst the top floor benefits from a further two double bedrooms with built in wardrobes, an en suite shower room and a family bathroom suite.

#### Outside

Outside boasts a west facing low maintenance garden, an integral garage and driveway parking.