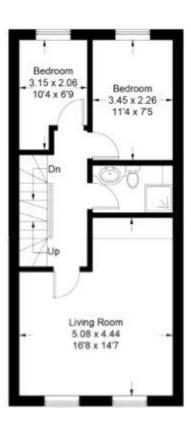

### **Floorplan**

TO ARRANGE A VIEWING PLEASE CONTACT:

Tel: 01252 361550 or Email: info@bridges.co.uk

#### **Description**

Located in the popular Old Farm Place development is this well presented and spacious four bedroom townhouse. The property boasts a generous size kitchen/diner with direct access into the garden, a cloakroom and access into the integral garage. The first floor boasts a spacious living room, three bedrooms and a shower room, whilst the top floor benefits from a further two double bedrooms with built in wardrobes, an en suite shower room and a family bathroom suite.