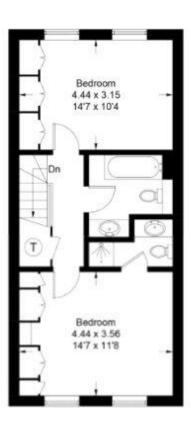

### **Floorplan**

TO ARRANGE A VIEWING PLEASE CONTACT:

Tel: 01252 361550 or Email: info@bridges.co.uk

#### **Description**

Located in the popular Old Farm Place development is this well presented and spacious four bedroom townhouse. The property boasts a generous size kitchen/diner with direct access into the garden, a cloakroom and access into the integral garage. The first floor boasts a spacious living room, three bedrooms and a shower room, whilst the top floor benefits from a further two double bedrooms with built in wardrobes, an en suite shower room and a family bathroom suite.