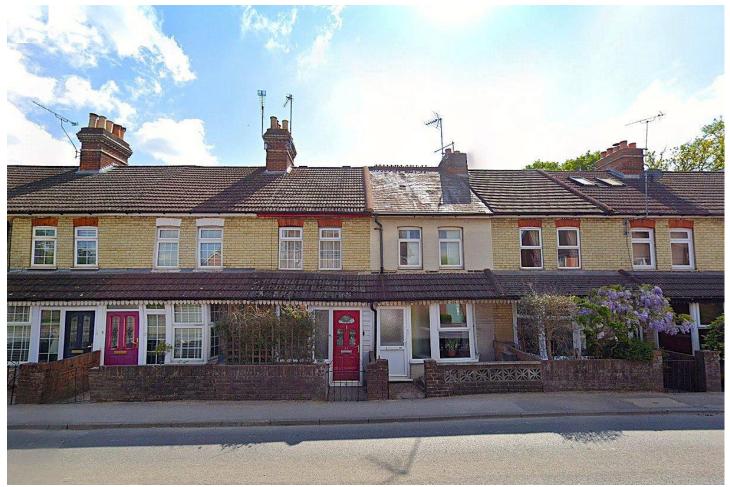

# Three Bedroom Terraced House

## Wrecclesham Road, Farnham, Surrey, GU9 8TY

Price: £379,950

- Three Bedrooms
- Close to Sought After Schools
- Deceptively Spacious
- Allocated Parking

- No Onward Chain
- Private Garden
- Shed for Storage
- EPC: C (74)

### **Description**

A beautifully presented three bedroom character home, deceptively spacious and ideally situated close to Farnham town and sought after schools. Once you enter the property you are greeted by a captivating living space with feature fireplaces and a bay window, whilst there is additional space for a dining/entertainment area. The kitchen featuring integrated appliances is located to the rear which has pleasant viewings over the garden. The first floor comprises two generously sized bedrooms and a family bathroom suite, with an additional double bedroom located on the second floor.