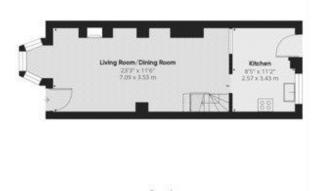

#### **Floorplan**

Bedroom 127° x (07° 3.85 x 3.23 m

TO ARRANGE A VIEWING PLEASE CONTACT:

Tel: 01252 361550 or Email: info@bridges.co.uk