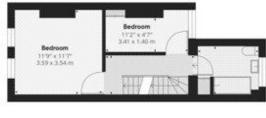

#### **Floorplan**

Bedroom 127° x (07° 3.85 x 3.23 m

TO ARRANGE A VIEWING PLEASE CONTACT:

Tel: 01252 361550 or Email: info@bridges.co.uk