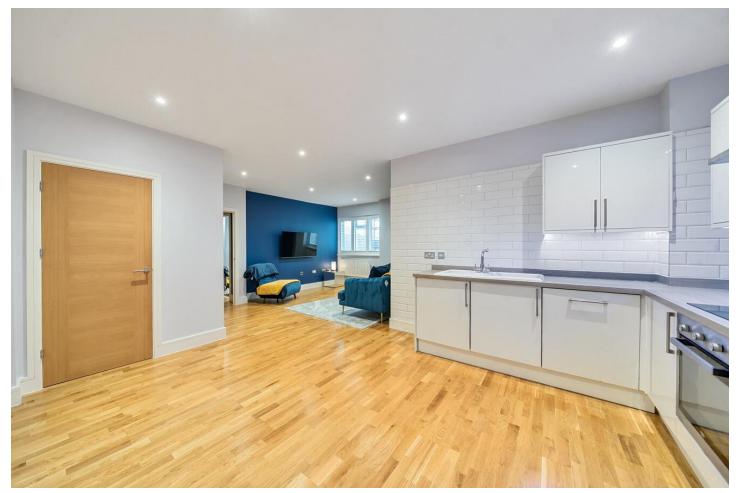

#### Description

Situated on the second floor of Providence House, this exceptional two bedroom apartment is ideally located near Hook town centre, providing easy access to the London mainline railway station. The current owner has made significant enhancements, resulting in a beautifully decorated and meticulously finished living space, perfect for a new owner. Spanning over 800 square feet, the open plan kitchen/dining area seamlessly integrates with the living space, creating a harmonious flow. The apartment includes a separate bathroom and an en suite in the principal bedroom, both finished to the high standards expected of a luxury hotel. Additionally, both bedrooms feature full height fitted wardrobes, maximizing the use of the generous ceiling height. Other benefits to this home include LED mood lighting, upgraded electric heating and NO ONWARD CHAIN.