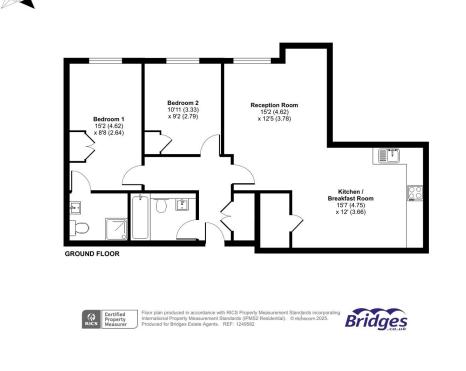

## Floorplan

Providence House, Bartley Way, Hook, RG27 Approximate Area = 804 sq ft / 74.6 sq m

For identification only - Not to scale

TO ARRANGE A VIEWING PLEASE CONTACT: Tel: 01256 769999 or Email: info@bridges.co.uk