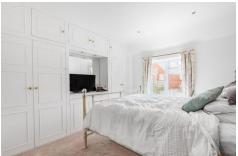

The ground floor is accessed via an entrance lobby and opens into a lovely dining room/family room. This leads into a refitted kitchen with a range cooker and fully fitted appliances. There is a generously sized living room with remote controlled gas fire and a dining area with bi-folding doors accessing the rear garden. On the first floor there are two spacious double bedrooms with built in wardrobes plus a further single bedroom with a double built in wardrobe. The generously sized, refitted bathroom is really a fantastic feature boasting a bath and double shower.