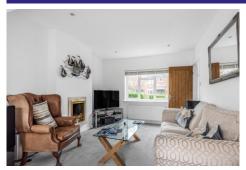

The ground floor is accessed via an entrance lobby and opens into a lovely dining room/family room. This leads into a refitted kitchen with a range cooker and fully fitted appliances. There is a generously sized living room with remote controlled gas fire and a dining area with bi-folding doors accessing the rear garden. On the first floor there are two spacious double bedrooms with built in wardrobes plus a further single bedroom with a double built in wardrobe. The generously sized, refitted bathroom is really a fantastic feature boasting a bath and double shower.