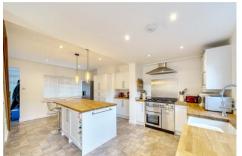

The ground floor is accessed via an entrance lobby and opens into a lovely dining room/family room. This leads into a refitted kitchen with a range cooker and fully fitted appliances. There is a generously sized living room with remote controlled gas fire and a dining area with bi-folding doors accessing the rear garden. On the first floor there are two spacious double bedrooms with built in wardrobes plus a further single bedroom with a double built in wardrobe. The generously sized, refitted bathroom is really a fantastic feature boasting a bath and double shower.