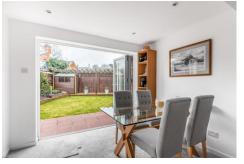

The ground floor is accessed via an entrance lobby and opens into a lovely dining room/family room. This leads into a refitted kitchen with a range cooker and fully fitted appliances. There is a generously sized living room with remote controlled gas fire and a dining area with bi-folding doors accessing the rear garden. On the first floor there are two spacious double bedrooms with built in wardrobes plus a further single bedroom with a double built in wardrobe. The generously sized, refitted bathroom is really a fantastic feature boasting a bath and double shower.