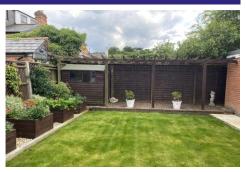

#### **Outside**

Unlike similar properties in this area, there is a driveway to the side of the house providing off street parking. This leads to a detached garage with an electrically operated door. The rear of the garage has been converted into a home office with direct access to and from the rear garden. The southerly aspect rear garden benefits from a patio immediately to the rear of the property. This leads onto a lawn area with raised beds to the side. At the back of the garden is a generously sized pergola and a garden shed.