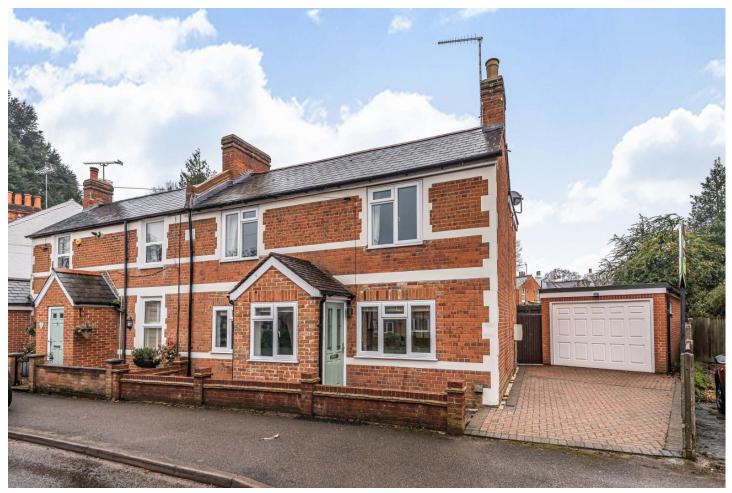

#### Description

A superbly presented three bedroom semi-detached Victorian house, which has been comprehensively renovated by the current owner, situated within walking distance of Charters School, Sunningdale train station and the village centre. This property is offered for sale with no onward chain.

#### **Outside**

Unlike similar properties in this area, there is a driveway to the side of the house providing off street parking. This leads to a detached garage with an electrically operated door. The rear of the garage has been converted into a home office with direct access to and from the rear garden. The southerly aspect rear garden benefits from a patio immediately to the rear of the property. This leads onto a lawn area with raised beds to the side. At the back of the garden is a generously sized pergola and a garden shed.