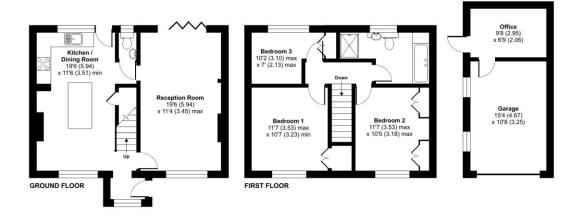

#### **Floorplan**

#### Rise Road, Ascot, SL5

Approximate Area = 998 sq ft / 92.7 sq m Garage / Office = 241 sq ft / 22.4 sq m Total = 1239 sq ft / 115.1 sq m

TO ARRANGE A VIEWING PLEASE CONTACT:

Tel: 01344 962150 or Email: