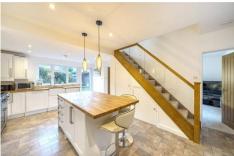

The ground floor is accessed via an entrance lobby and opens into a lovely dining room/family room. This leads into a refitted kitchen with a range cooker and fully fitted appliances. There is a generously sized living room with remote controlled gas fire and a dining area with bi-folding doors accessing the rear garden. On the first floor there are two spacious double bedrooms with built in wardrobes plus a further single bedroom with a double built in wardrobe. The generously sized, refitted bathroom is really a fantastic feature boasting a bath and double shower.