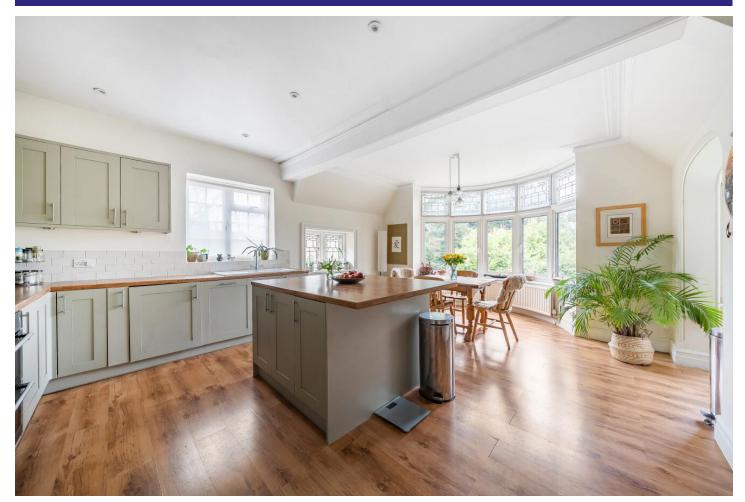

## Description

An outstanding two double bedroom, first floor apartment in a converted country house boasting gorgeous character features and beautiful communal grounds, ideal for downsizers. The accommodation comprises an entrance hall, grand drawing room with a high ceiling, fireplace, bay window, a kitchen/diner with island, the study area offers amazing views. There are two double bedrooms, the principal bedroom featuring a vaulted ceiling and a cast iron chandelier, used currently as a craft/guest bedroom. Additionally, there is a refitted four piece bathroom, corridor with storage cupboards and a secluded suntrap balcony.