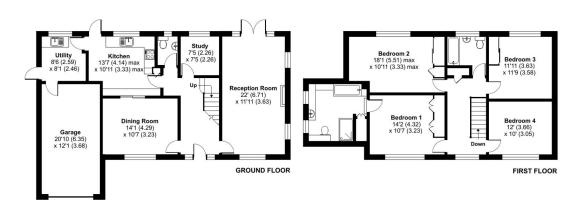

### **Floorplan**

#### Gordon Avenue, Camberley, Surrey, GU15

Approximate Area = 1787 sq ft / 166.0 sq m Garage = 229 sq ft / 21.2 sq m Total = 2016 sq ft / 187.2 sq m For identification only - Not to scale

TO ARRANGE A VIEWING PLEASE CONTACT: