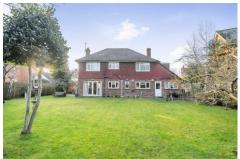

### **Outside**

The frontage is enclosed by hedging and the driveway offers ample parking for a number of vehicles along with a garage. The rear garden is mainly laid to lawn with mature shrubs and trees.