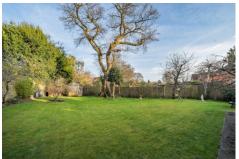

### **Outside**

The frontage is enclosed by hedging and the driveway offers ample parking for a number of vehicles along with a garage. The rear garden is mainly laid to lawn with mature shrubs and trees.