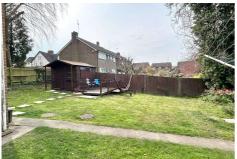

#### **Outside**

Set at the end of a terrace this property enjoys an extremely large corner plot that wraps to the side and rear of the property. Mainly laid to lawn but with a patio for seating, the garden is enclosed by timber fencing and has a gate leading to the allocated parking. A particular feature of the property, the garden really has to be seen to be believed for a property of this type.