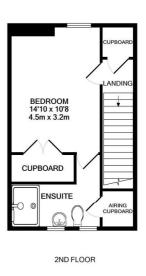

#### Description

Available with no onward chain is this superb four bedroom modern townhouse, situated on a corner plot and therefore boasting a much larger garden than expected in a property of this age. Located in a popular development on the edge of Manor Park, and within walking distance to the train station, the property is also close to sought after schools. This three storey home provides excellent family living, with a kitchen/breakfast room to the front and lounge/diner to the rear. A downstairs cloakroom completes the ground floor accommodation. The first floor comprises three bedrooms, one of which boasts an ensuite - as well as the family bathroom. The top floor benefits from a generous primary bedroom, with an accompanying en suite. Give us a call today to book your viewing!

### **Floorplan**

GROUND FLOOR

1ST FLOOR

Whilst every attempt has been made to ensure the accuracy of the floor plan contained here, measurements of doors, windows, rooms and any other items are approximate and no responsibility is taken for any error, omission, or mis-statement. This plan is for illustrative purposes only and should be used as such by ny prospective purchaser. The services, systems and appliances shown have not been tested and no guarantee as to their operability or efficiency can be given