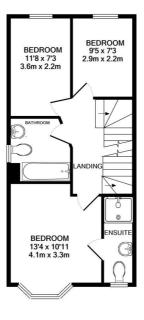

#### Description

Available with no onward chain is this superb four bedroom modern townhouse, situated on a corner plot and therefore boasting a much larger garden than expected in a property of this age. Located in a popular development on the edge of Manor Park, and within walking distance to the train station, the property is also close to sought after schools. This three storey home provides excellent family living, with a kitchen/breakfast room to the front and lounge/diner to the rear. A downstairs cloakroom completes the ground floor accommodation. The first floor comprises three bedrooms, one of which boasts an ensuite - as well as the family bathroom. The top floor benefits from a generous primary bedroom, with an accompanying en suite. Give us a call today to book your viewing!

### **Floorplan**

GROUND FLOOR

1ST FLOOR

Whilst every attempt has been made to ensure the accuracy of the floor plan contained here, measurements of doors, windows, rooms and any other items are approximate and no responsibility is taken for any error, omission, or mis-statement. This plan is for illustrative purposes only and should be used as such by ny prospective purchaser. The services, systems and appliances shown have not been tested and no guarantee as to their operability or efficiency can be given