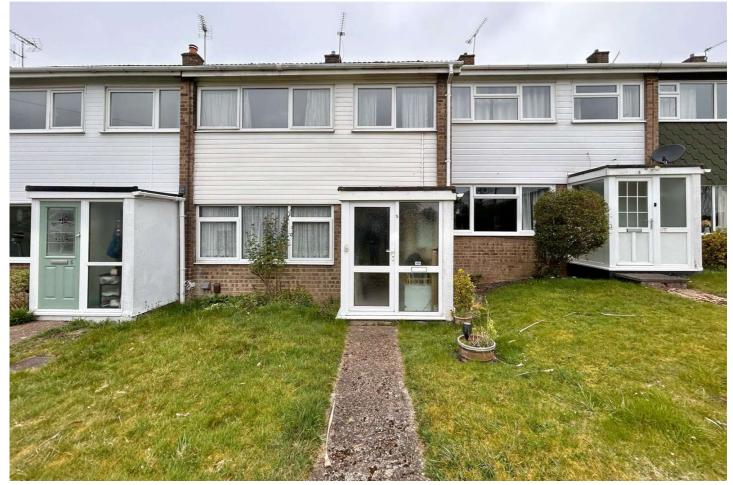

Three Bedroom Terraced House

Mount View, Church Lane West, Aldershot, Hampshire, GU11 3LN Price: £375,000

- Three Bedrooms
- Parking and a Garage
- Open Plan Lounge and Dining Room
- Must be Seen to be Appreciated
- Popular Residential Location
- Front and Rear Gardens
- Situated on a No Through Road
- EPC: C (69)

## Description

This terraced property is presented in good order throughout and sold with NO ONWARD CHAIN. The property is situated in a well regarded residential no through road, within walking distance to the mainline train station with a direct train to London Waterloo. You are also close to popular schools for children of all ages, along with all local amenities. On entering the property, you are greeted with an entrance leading to the open plan lounge. This in turn leads through to the dining room and kitchen, which opens onto the rear garden. The first floor benefits from a principal bedroom and a further two bedrooms and a family bathroom. Give us a call today to book your viewing!