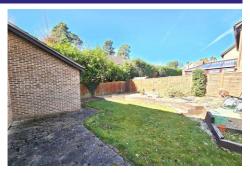

#### Outside

Externally the property benefits from an enclosed rear garden mainly laid to lawn with a raised area as well as a patio ideal for entertaining. To the front the property also benefits from a private driveway parking for multiple vehicles leading to the attached converted garage/store room.