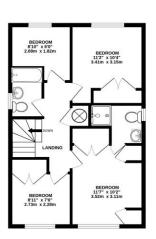

### **Floorplan**

FAMILY ROOM
159" x 92"

UTILITY ROOM
25" x 71"
2.30m x 2.10m

S4" x 71"
3.50m x 2.20m

LIVING ROOM
17"11" x 115"
5.45m x 2.55m

GROUND FLOOR

1ST FLOOR

Whits every attempt has been made to ensure the accuracy of the floorpian contained here, measurement of doors, windows, crooms and any other tensure are approximate and no reoposibility is taken for any error crisission or min-statement. This plan is for itsustrative purposes only and should be used as such by any prospective purchaser. The services, systems and appliances shown have not been tested and no guarante as to their operations of the operation of the processibility or efficiency can be given.