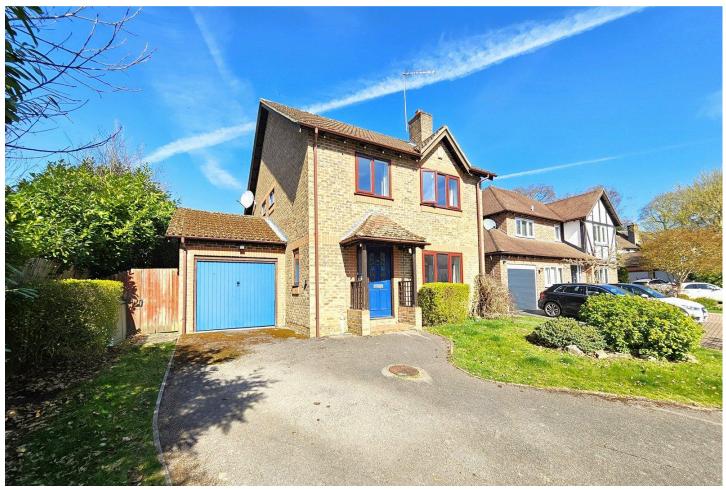

### Description

A light and spacious four bedroom detached home set at the end of a quiet cul-de-sac location within the sought after Amber Hill development in Camberley. The property benefits from a corner plot with driveway with additional parking and is offered to the market with no onward chain. The accommodation comprises a front aspect living room, separate dining room, a kitchen, a utility room, a family room and a cloakroom all on the ground floor. On the first floor you have a principal bedroom with en suite shower room, three further bedrooms and a family bathroom.

#### Outside

Externally the property benefits from an enclosed rear garden mainly laid to lawn with a raised area as well as a patio ideal for entertaining. To the front the property also benefits from a private driveway parking for multiple vehicles leading to the attached converted garage/store room.