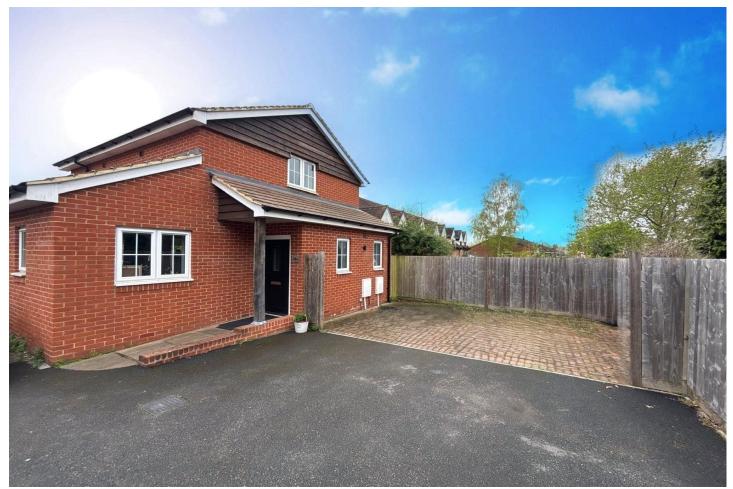

## The Street, Wrecclesham, Farnham, Surrey, GU10 4PR

Price: £450,000

- Two Double Bedrooms
- Spacious Living Room
- Kitchen/Diner
- Cloakroom

- Two En Suites
- Private Garden
- Parking for Two Vehicles
- EPC: B (83)

#### Description

A rare opportunity to acquire this spacious modern two bedroom detached property still under NHBC warranty. The inviting entrance hall has wooden flooring, a spacious understairs storage cupboard and doors leading to the spacious living room and the cloakroom. Upstairs you have two double bedrooms both with en suites, one with a bath and the other with a shower. This property must be viewed to be appreciated.

### Outside

The garden benefits from an unoverlooked position offering a private patio for entertaining and relaxing alongside the lawn area. There is parking to the front of the property for two cars to park side by side.