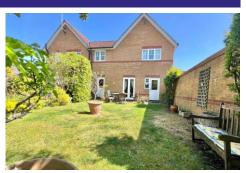

#### Outside

The property offers an attractive rear garden incorporating patio perfect for entertaining, along with a laid lawn, enclosed by a brick wall. The garden provides a good degree of privacy and seclusion, with established trees, plants and shrubs.