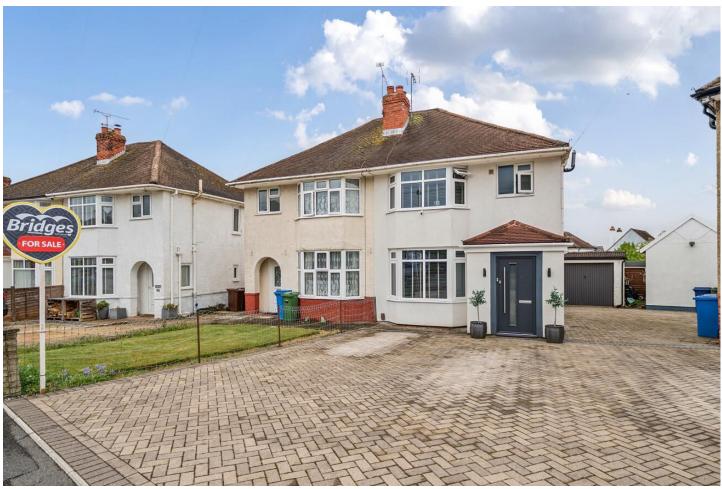

# Three Bedroom Semi-Detached House Elston Road, Aldershot, Hampshire, GU12 4HZ

Price: £500,000

- Three Bedrooms
- Simply Stunning Family Home
- Established Generous Garden
- Utility Room and Downstairs Cloakroom
- New Fitted High Gloss Kitchen
- Garage and Driveway Parking
- Close to Ofsted Rated Outstanding Schools
- EPC: D (63)

## Description

Bridges are pleased to offer to the market this beautifully presented semi-detached family home. The property is set over two floors with key features such as an open planned kitchen dining room, driveway parking for numerous vehicles and a landscaped garden. The ground floor boasts a welcoming entrance, where you are first greeted with a stylish living room, featuring a media wall. This then leads to a truly stunning kitchen/dining room, all open planned and enough space for social dining. There is a rear extension adding a vast amount of space to the ground floor footprint, with bi-folding doors opening onto the east facing garden. Upstairs, you have a principal bedroom with a further two bedroom and a newly fitted family bathroom. The property further benefits from a secluded established idyllic garden, driveway parking, a garage and a downstairs cloakroom.