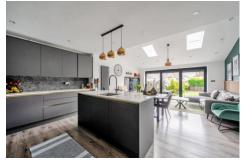

## Description

Bridges are pleased to offer to the market this beautifully presented semi-detached family home. The property is set over two floors with key features such as an open planned kitchen dining room, driveway parking for numerous vehicles and a landscaped garden. The ground floor boasts a welcoming entrance, where you are first greeted with a stylish living room, featuring a media wall. This then leads to a truly stunning kitchen/dining room, all open planned and enough space for social dining. There is a rear extension adding a vast amount of space to the ground floor footprint, with bi-folding doors opening onto the east facing garden. Upstairs, you have a principal bedroom with a further two bedroom and a newly fitted family bathroom. The property further benefits from a secluded established idyllic garden, driveway parking, a garage and a downstairs cloakroom.