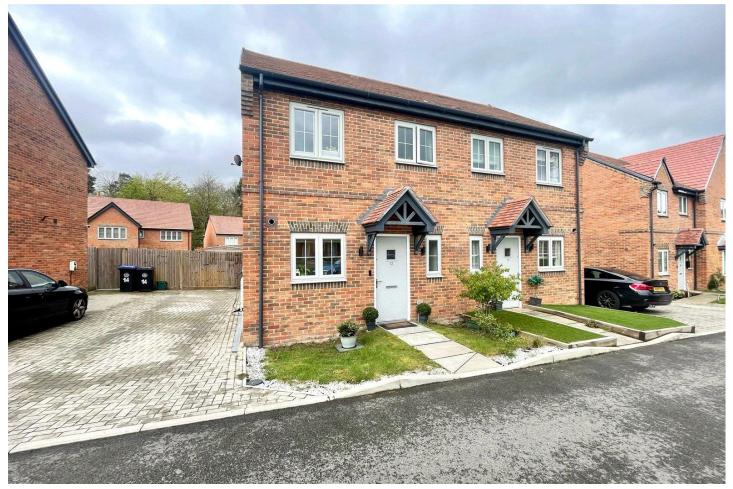

## www.bridges.co.uk

Two Bedroom Semi-Detached House **Ridges Rise, Deepcut, Camberley, Surrey, GU16 6FT** Price: £425,000

- Two Double Bedrooms
- Two Bathrooms
- En Suite Shower Room
- Immaculately Presented
- Bigger than Average Plot
  - Driveway for Multiple Vehicles
- Close to Canal Walks and Local Amenities
- EPC: B (85)

## Description

An immaculately presented two double bedroom semi-detached home, situated within the highly desirable Mindenhurst development in Deepcut. Built by Cala Homes in 2020, this property is a must see and enjoys a bigger than average plot for the development. Ground floor accommodation includes a bright living room with patio doors leading to the garden, a modern kitchen with integral appliances and composite worksurfaces, and a downstairs cloakroom. A bespoke storage unit has been fitted under the stairs, providing space for shoes. The first floor offers two double bedrooms and two bathrooms. The principal bedroom benefits from fitted wardrobes and an en suite shower room.

## Outside

The property overlooks a communal green to the front and has a small lawned front garden. There is driveway parking for multiple vehicles and the rear garden is bigger than average for the development. It has an extended patio leading to the lawn. There is also a side access gate.