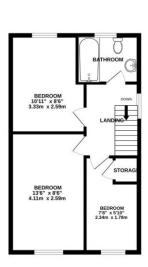

### **Floorplan**

KITCHENBREAKFAST ROOM
146° × 36°
4.42m × 2.59m

LOUNGE
1510° × 146°
4.52m × 4.42m

Whist every attempt has been made to ensure the accuracy of the floorpian contained here, measurement of doors, windows, nooms and any other items are approximate and no responsibility is taken for any error omission or mis-statement. This plan is far illustrative purposes only and should be used as such by any prospective purchaser. The services, systems and appliances shown have to been tested and no guarante as to their operatuity or efficiency can be given.

As to their operatuities or efficiency can be given.

TO ARRANGE A VIEWING PLEASE CONTACT:

Tel: 01252 361550 or Email: info@bridges.co.uk