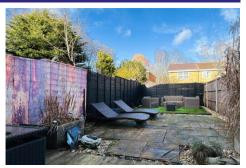

#### **Outside**

To the front of the property there is a garage with power and light and off street parking for approximately four vehicles. In addition to this there is a gravel garden area and side access to the private enclosed garden. The rear garden consists of a decked entertaining area, area of paved patio and an area of artificial grass.