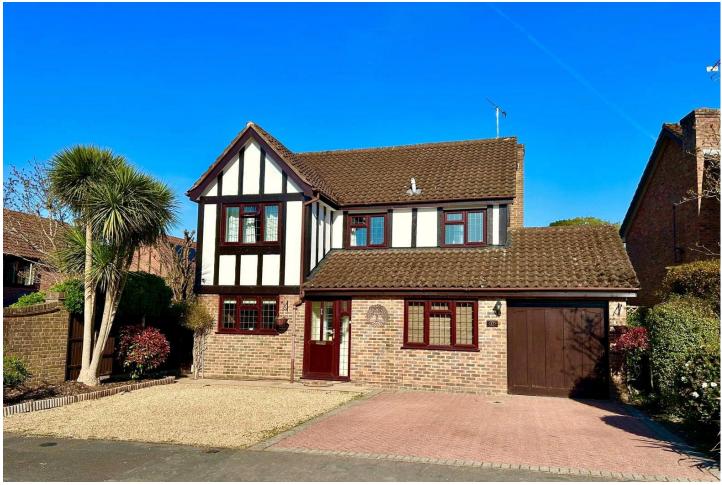

# Pevensey Way, Frimley, Camberley, Surrey, GU16 9UU

Price: £675,000

- Four Double Bedrooms
- Detached Family Home
- Four Reception Rooms
- Kitchen/Breakfast Room

- Driveway and Garage
- Close to Local Shops
- Excellent Schools Nearby
- EPC: D (61)

### **Description**

Situated on the ever popular Paddock Hill development is this beautiful four bedroom detached family home within catchment of excellent local schools such as Sandringham and Tomlinscote, also near to Frimley Green Recreation Ground, and local shops are all within walking distance. Upon entry is an inner porch then leading into the hallway; the ground floor accommodation comprises a cloakroom, study/playroom, kitchen/breakfast room that is fitted with a range of base and eye level units and integrated appliances, a living room, separate dining room, and lastly at the rear is a conservatory. Upstairs there are four double bedrooms, the main bedroom boasts an en suite shower room, and the remaining rooms are serviced by the family shower room.