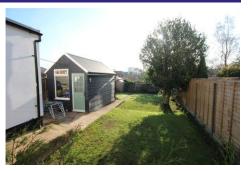

#### Outside

The property offers a generously sized south easterly facing rear garden which is mainly laid to lawn and currently features a storage shed. For residents there is permit only parking which is situated directly in front of the property, and we are advised that the new owners would be able to obtain two residents parking permits along with visitors permits from Hart District Council upon completion of sale.