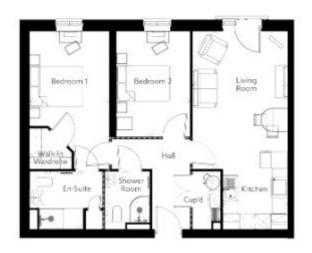

### **Floorplan**

Living (Max) Kitchen (Max) Shower (Max) Bedroom 1 (Max) En-Suite (Max) Bedroom 2 (Max)

17' - 11/2" x 11' - 10" 9' - 91/2" x 8' - 1" 7' - 21/2" x 5' - 71/2" 17' - 11/2" x 9' - 101/2" 7' - 21/2" x 9' - 1" 13' - 11/2" x 9' - 2" 5218mm x 3609mm 2984mm x 2460mm 2200mm x 1710mm 5218mm x 3015mm 2200mm x 2767mm 4000mm x 2794mm