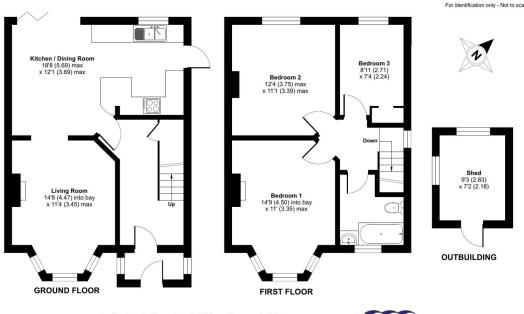

### **Floorplan**

#### Southmead Road, Aldershot, GU11

Approximate Area = 954 sq ft / 88.6 sq m
Outbuilding = 66 sq ft / 6.1 sq m
Total = 1020 sq ft / 94.7 sq m

TO ARRANGE A VIEWING PLEASE CONTACT:

Tel: 01252 361550 or Email: info@bridges.co.uk