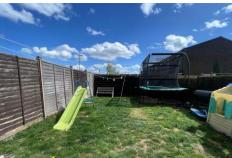

#### Outside

Externally, the property benefits from a garage with an up and over door, along with driveway parking for up to three vehicles. To the rear, the garden is mainly laid to lawn, fully enclosed by panel fencing, and offers gated access to the rear, creating a secure and private outdoor space.