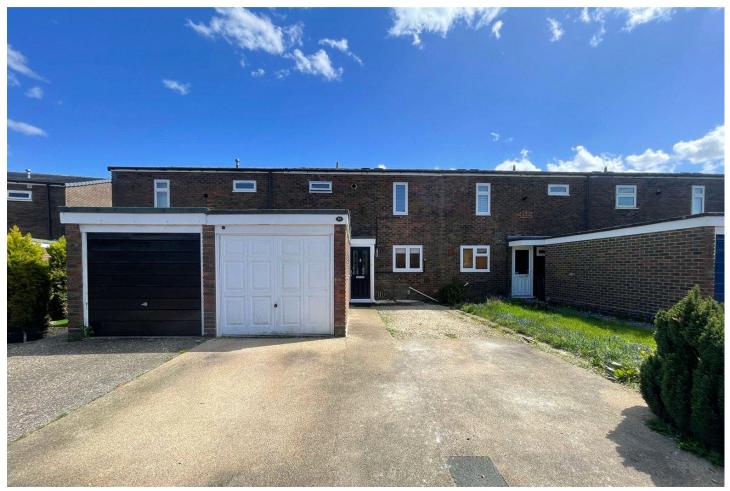

### Description

Offered to the market is this versatile three bedroom terraced property located in the sought after Islands development in Popley. The ground floor features a spacious lounge/dining room, a separate kitchen, a downstairs cloakroom, and a converted garage, currently used as a beauty salon, offering fantastic potential for a home business or additional living space. Upstairs, the property offers three well proportioned bedrooms and a modern family bathroom, making it an ideal home for families, professionals, or investors alike. This is a great opportunity to purchase a well located home with flexible accommodation and an already arranged onward purchase in place.

#### Outside

Externally, the property benefits from a garage with an up and over door, along with driveway parking for up to three vehicles. To the rear, the garden is mainly laid to lawn, fully enclosed by panel fencing, and offers gated access to the rear, creating a secure and private outdoor space.