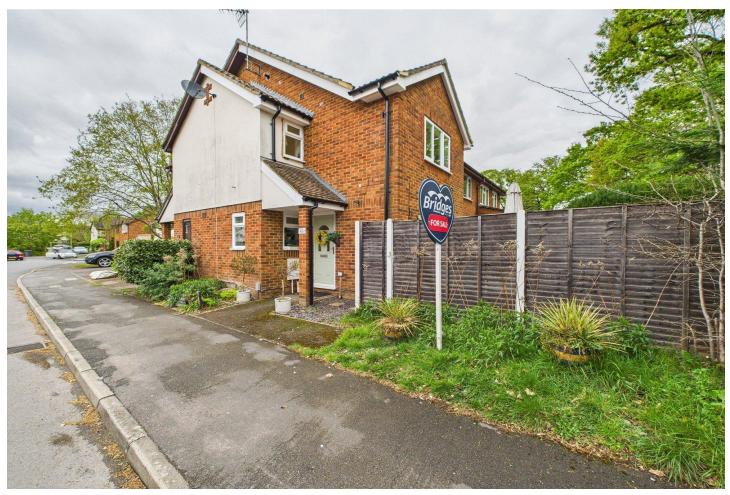

# One Double Bedroom End of Terrace House

## Nether Vell-Mead, Church Crookham, Fleet, Hampshire, GU52 0YQ

Price: £290,000

- One Double Bedroom
- End of Terrace Home
- Freehold
- Two Allocated Parking Spaces
- Garden Office
- Popular Zebon Copse Location
- Built-in Storage
- EPC: C (70)

### Description

Situated within the sought after Zebon Copse development and just a short stroll from local shops and amenities, this well presented freehold end of terrace home offers comfortable and contemporary living. The ground floor boasts a bright and airy open plan living space, complemented by a modernised, separate kitchen perfect for everyday living and entertaining. Patio doors open directly onto the private rear garden, seamlessly blending indoor and outdoor living. Upstairs, the generous double bedroom features built-in hanging storage and is accompanied by a sleek, modern family bathroom. Additional storage is thoughtfully provided with cupboards on both levels, ensuring the home remains clutter free. Further enhancing the property is the spacious rear garden, which includes a versatile outbuilding with power and lighting ideal as a home office, studio, or hobby space.