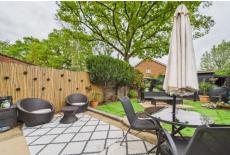

#### **Outside**

To the front of the property, you'll find allocated parking spaces for two vehicles. At the rear, the generous and private garden provides the perfect escape. Designed with both relaxation and entertaining in mind, it features a stylish patio area that's ideal for all fresco dining, alongside a low maintenance artificial lawn. Tucked away within the garden is a versatile studio office, fully equipped with power and lighting, making it an excellent space for working from home or pursuing creative projects.