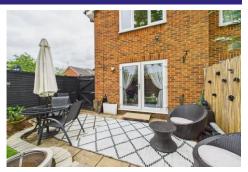

#### **Outside**

To the front of the property, you'll find allocated parking spaces for two vehicles. At the rear, the generous and private garden provides the perfect escape. Designed with both relaxation and entertaining in mind, it features a stylish patio area that's ideal for all fresco dining, alongside a low maintenance artificial lawn. Tucked away within the garden is a versatile studio office, fully equipped with power and lighting, making it an excellent space for working from home or pursuing creative projects.