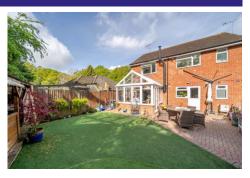

#### Outside

Outside boasts a spacious south facing garden, which is an ideal space for alfresco dining and entertaining. It also includes driveway parking which provides off street parking for multiple vehicles.