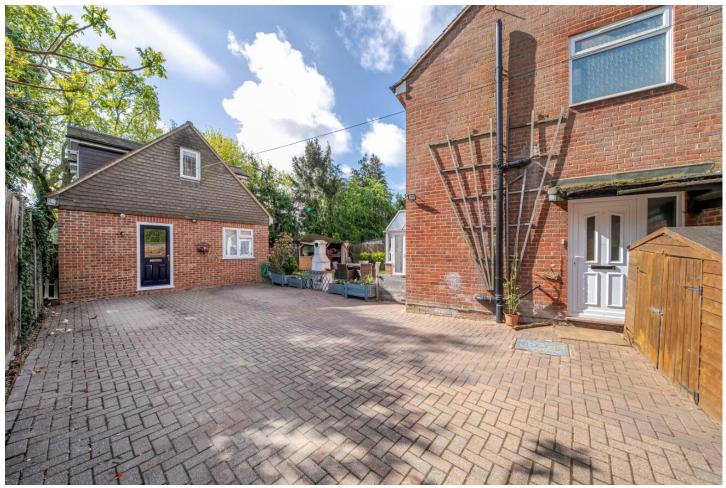

#### Outside

Outside boasts a spacious south facing garden, which is an ideal space for alfresco dining and entertaining. It also includes driveway parking which provides off street parking for multiple vehicles.