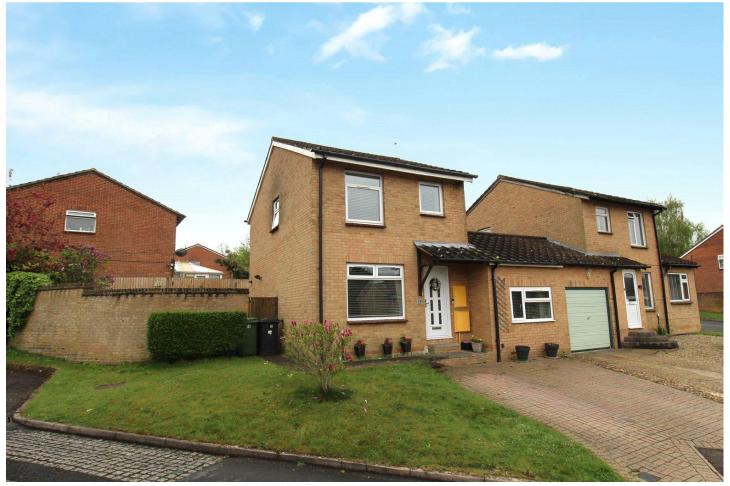

Three Bedroom Link-Detached House Corelli Road, Basingstoke, Hampshire, RG22 4NB

Price: £425,000

- Three Bedrooms
- Link Detached
- Corner Plot
- South East Facing Garden

- Old Hatch Warren
- Driveway
- Estimated Rental Price: £1,750 pcm
- EPC: TBC

## Outside

Externally the property occupies a corner plot, there is driveway parking to the front and to the rear is a south east facing garden, with patio and terraced lawn.

1ST FLOOR