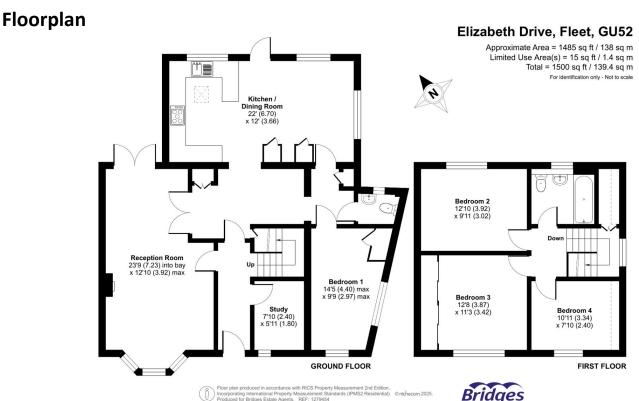

## Description

Offered to the market in immaculate condition throughout, this beautifully presented four bedroom semi-detached family home offers spacious and versatile living across two floors. At the heart of the home is a stylish, modernised kitchen/diner, an ideal space for family life and entertaining, designed for both functionality and sociability. The bright and airy living room enjoys generous proportions, with patio doors opening directly onto the rear garden, effortlessly blending indoor and outdoor living. The ground floor also benefits from a separate utility area, a dedicated study perfect for remote working, a convenient cloakroom, and a versatile double bedroom with built-in storage, which could easily be transformed into a children's playroom, guest suite, or hobby space. Upstairs, you'll find three further well proportioned bedrooms, all presented in excellent condition. The principal bedroom features built-in wardrobes for added storage convenience, while a sleek and contemporary family bathroom completes the upper floor.