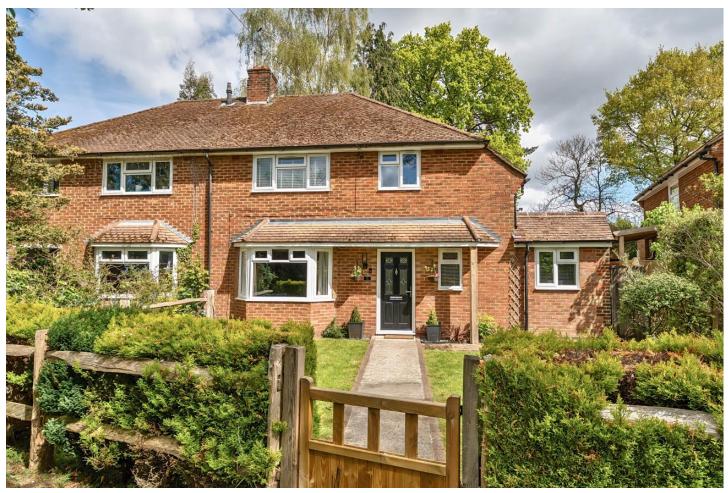

## Four Bedroom Semi-Detached House

## Elizabeth Drive, Church Crookham, Fleet, Hampshire, GU52 6HR

Offers in Excess of: £525,000

- Four Bedrooms
- Semi-Detached Home
- Modern Kitchen
- Popular Location

- Extended
- Spacious Garden
- Outdoor Dining
- EPC: C (73)

## Description

Offered to the market in immaculate condition throughout, this beautifully presented four bedroom semi-detached family home offers spacious and versatile living across two floors. At the heart of the home is a stylish, modernised kitchen/diner, an ideal space for family life and entertaining, designed for both functionality and sociability. The bright and airy living room enjoys generous proportions, with patio doors opening directly onto the rear garden, effortlessly blending indoor and outdoor living. The ground floor also benefits from a separate utility area, a dedicated study perfect for remote working, a convenient cloakroom, and a versatile double bedroom with built-in storage, which could easily be transformed into a children's playroom, guest suite, or hobby space. Upstairs, you'll find three further well proportioned bedrooms, all presented in excellent condition. The principal bedroom features built-in wardrobes for added storage convenience, while a sleek and contemporary family bathroom completes the upper floor.