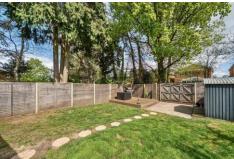

## **Outside**

The property boasts a charming enclosed front garden, predominantly laid to lawn and complemented by a selection of small shrubs and well tended flower beds, creating a welcoming first impression. To the rear, the garden continues to impress with a generous lawned area, perfect for family activities or quiet relaxation. A paved patio provides an ideal spot for outdoor dining or entertaining, while the raised decked area catches the sun beautifully, making it a lovely retreat on warm days. Additional features include a practical storage shed with power and light, and an area of hardstanding with gated access, offering the option for secure off road parking, alternatively there is residents' parking available to the rear of the property.