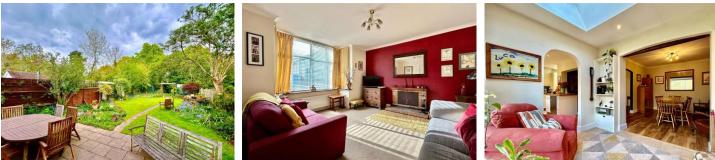

## Description

This beautiful, detached period home offers light filled spacious accommodation throughout, perfect for modern family living. The welcoming entrance hallway sets the tone, with a staircase leading to the first floor, as well as easy access to the ground floor rooms. Practicality is key, with ample storage cupboards for coats and a convenient ground floor shower room. The ground floor features a charming separate living room with a working fireplace and a bay window, creating a cozy yet elegant space. Towards the rear of the house, there are three versatile reception areas that seamlessly flow into the open plan kitchen at the back of the property. These rooms include a dining room, a study/family area, and a garden room, providing the perfect spaces for relaxation, entertainment, and family gatherings. The kitchen is well equipped with a range of base and eye level units and integrated appliances, making it a practical

## Outside

Externally, the front of the property boasts a hard landscaped garden area, while the rear features an enormous garden with a generous patio area – perfect for entertaining guests or enjoying outdoor family time. The garden also includes a mixture of borders, a well maintained lawn, and sheds towards the bottom, offering plenty of storage and space for children to play.