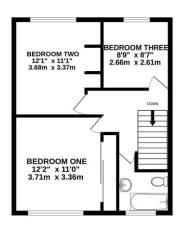

## Floorplan

GARDEN ROOM 13'0" × 8'0 3.96m × 2.45m DINING ROOM 13'0" × 12'1" 3.96m × 3.68m RECEPTION ROOM 13'6" × 13'0" 4.13m × 3.96m

GROUND FLOOR

1ST FLOOR

Whits every attempt has been made to ensure the accuracy of the floorpian contained here, measurements of doors, windows, rooms and any other items are approximate and no repensibility is taken for any error, omission or mis-statement. This plan is for illustrative purposes only and should be used as such by any prospective purchaser. The services, systems and appliances shown have not been tested and no guarantee as to their operability or efficiency can be given.