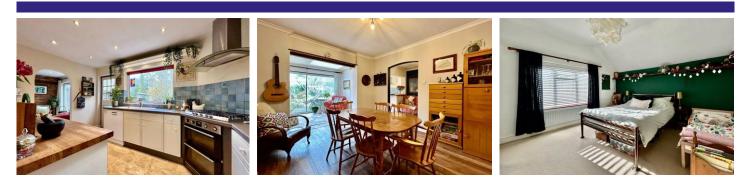

## Description

This beautiful, detached period home offers light filled spacious accommodation throughout, perfect for modern family living. The welcoming entrance hallway sets the tone, with a staircase leading to the first floor, as well as easy access to the ground floor rooms. Practicality is key, with ample storage cupboards for coats and a convenient ground floor shower room. The ground floor features a charming separate living room with a working fireplace and a bay window, creating a cozy yet elegant space. Towards the rear of the house, there are three versatile reception areas that seamlessly flow into the open plan kitchen at the back of the property. These rooms include a dining room, a study/family area, and a garden room, providing the perfect spaces for relaxation, entertainment, and family gatherings. The kitchen is well equipped with a range of base and eye level units and integrated appliances, making it a practical