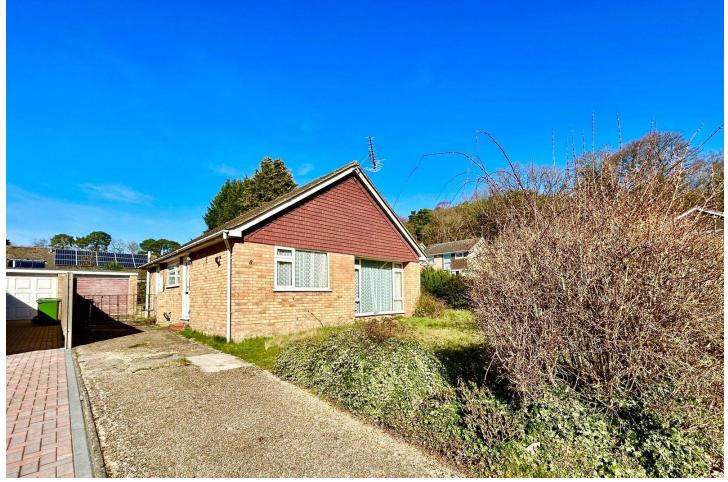

### **Description**

Nestled within a quiet cul-de-sac is this detached bungalow - occupying a wonderful corner plot and boasting huge scope to renovate and enlarge (STPP). The property comprises a spacious living/dining room with full height windows and a rear aspect kitchen with ample storage and a side door. You will also find two double bedrooms, a bathroom, and a separate cloakroom. Give us a call today to book your viewing!

#### Outside

Occupying a corner plot, there is a front and side garden with driveway parking for several vehicles leading to the garage. To the rear is a generous private garden.