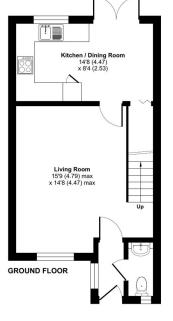

## **Floorplan**

#### Gloster Close, Ash Vale, GU12

Approximate Area = 745 sq ft / 69.2 sq m Outbuilding = 132 sq ft / 12.2 sq m Total = 877 sq ft / 81.4 sq m

TO ARRANGE A VIEWING PLEASE CONTACT:

Tel: 01252 361550 or Email: info@bridges.co.uk