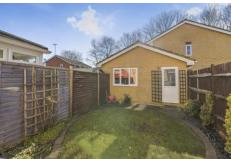

#### **Outside**

Externally there is a driveway to the rear for two vehicles, plus an additional allocated space - as well as ample road parking on the cul-de-sac. The rear garden is mainly laid to lawn with direct access into the garage conversion.