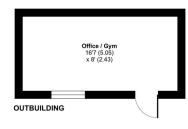

## **Floorplan**

#### Gloster Close, Ash Vale, GU12

Approximate Area = 745 sq ft / 69.2 sq m Outbuilding = 132 sq ft / 12.2 sq m Total = 877 sq ft / 81.4 sq m

TO ARRANGE A VIEWING PLEASE CONTACT:

Tel: 01252 361550 or Email: info@bridges.co.uk