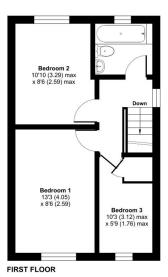

## **Floorplan**

#### Gloster Close, Ash Vale, GU12

Approximate Area = 745 sq ft / 69.2 sq m Outbuilding = 132 sq ft / 12.2 sq m Total = 877 sq ft / 81.4 sq m

TO ARRANGE A VIEWING PLEASE CONTACT:

Tel: 01252 361550 or Email: info@bridges.co.uk