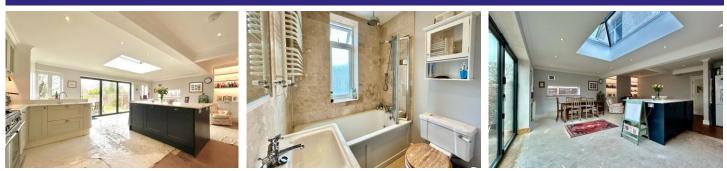

## Description

This characterful detached family home has been recently extended and is ideally located within easy reach of a number of stunning nature spots, including Mytchett Lake, Basingstoke Canal, and The Ranges Woodland. The property is a perfect blend of modern living and natural beauty, making it an ideal home for those seeking both comfort and a connection to nature. Upon entering, you are welcomed by a spacious entrance hallway with a staircase leading to the ground floor rooms. To the front of the property, you'll find a charming living room featuring a bay window, a cozy log burner, and an inset alcove storage plus shelving, creating a warm and inviting atmosphere. Opposite, there is a versatile playroom or study, which has the added benefit of access to the ground floor shower room, making it a potential fourth bedroom. At the rear, the property boasts a sensational open plan kitchen/living/dining area, perfect for modern family living and entertaining. The kitchen is fitted with appliances including an island, good storage, and a larder cupboard. The spacious dining and seating areas offer plenty of room for family meals and social gatherings, and the bi-folding doors and sky lantern flood the space with natural light, creating a seamless flow to the outdoor space. Upstairs, the property offers three bedrooms. Two of the bedrooms are good sized doubles, while the third is a smaller room, ideal as a nursery, home office, or guest room. These rooms are all serviced by the family bathroom. Additionally, there is a bonus room in the loft which would make a perfect study or hobby room.