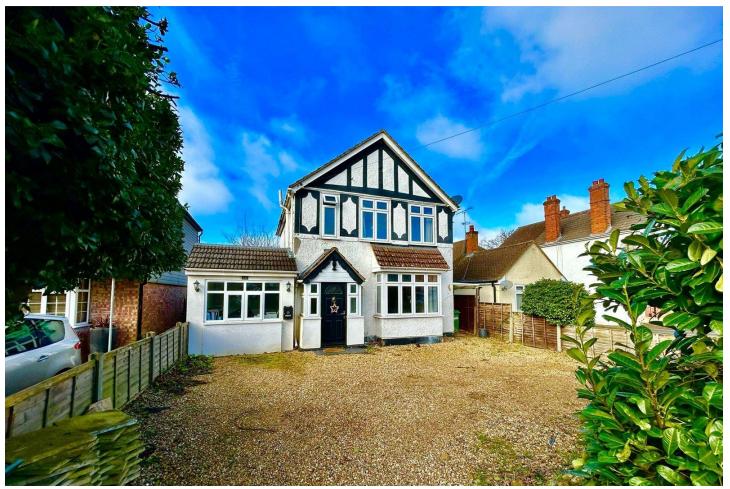

## www.bridges.co.uk

Four Bedroom Detached House Mytchett Road, Mytchett, Camberley, Surrey, GU16 6AF

Price: £625,000

- Three/Four Bedroom Family Home
- Characterful and Recently Extended
- Open Plan Hub of the House
- Versatile Accommodation

## Description

This characterful detached family home has been recently extended and is ideally located within easy reach of a number of stunning nature spots, including Mytchett Lake, Basingstoke Canal, and The Ranges Woodland. The property is a perfect blend of modern living and natural beauty, making it an ideal home for those seeking both comfort and a connection to nature. Upon entering, you are welcomed by a spacious entrance hallway with a staircase leading to the ground floor rooms. To the front of the property, you'll find a charming living room featuring a bay window, a cozy log burner, and an inset alcove storage plus shelving, creating a warm and inviting atmosphere. Opposite, there is a versatile playroom or study, which has the added benefit of access to the ground floor shower room, making it a potential fourth bedroom. At the rear, the property boasts a sensational open plan kitchen/living/dining area, perfect for modern family living and entertaining. The kitchen is fitted with appliances including an island, good storage, and a larder cupboard. The spacious dining and seating areas offer plenty of room for family meals and social gatherings, and the bi-folding doors and sky lantern flood the space with natural light, creating a seamless flow to the outdoor space. Upstairs, the property offers three bedrooms. Two of the bedrooms are good sized doubles, while the third is a smaller room, ideal as a nursery, home office, or guest room. These rooms are all serviced by the family bathroom. Additionally, there is a bonus room in the loft which would make a perfect study or hobby room.