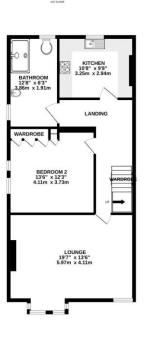

#### **Description**

Situated close to local amenities and excellent transport links is this three bedroom maisonette with character features being sold with no onward chain. Upon entering the property you are greeted by a spacious entrance hall leading up to the first floor of the property where there is a well sized kitchen, lounge, bedroom with fitted wardrobes and a modern three piece bathroom suite. To the second floor there is a third bedroom as well as the main bedroom which benefits from built-in wardrobes and a shower.

### **Floorplan**

Whitst every attempt has been made to ensure the accuracy of the flooplan contained here, measurement of doors, windows, soons and any other literia are approximate and no repossibility is laken for any error omission or mis-statement. This plan is for flootrative purposes only and should be used as such by any prospective purchaser. The services, systems and appliances shown have not been tested and no guarante as to their operations or entirely of efficiency can be given.