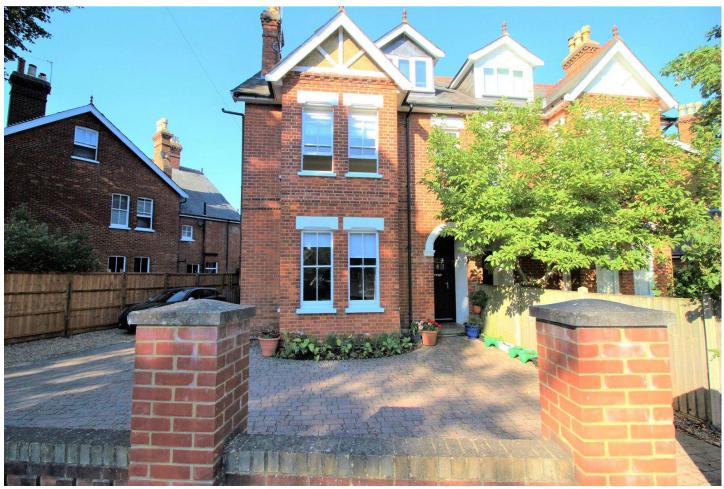

## Church Circle, Farnborough, GU14 6QQ

Guide Price: £350,000

- Three Bedrooms
- Split Level Maisonette
- Modern Bathroom
- No Onward Chain

- Driveway Parking
- Shared Garden
- Must be Seen
- EPC: D (68)

#### **Description**

Situated close to local amenities and excellent transport links is this three bedroom maisonette with character features being sold with no onward chain. Upon entering the property you are greeted by a spacious entrance hall leading up to the first floor of the property where there is a well sized kitchen, lounge, bedroom with fitted wardrobes and a modern three piece bathroom suite. To the second floor there is a third bedroom as well as the main bedroom which benefits from built-in wardrobes and a shower.

#### **Outside**

Externally, the property benefits from driveway parking to the front and a shared garden to the rear.