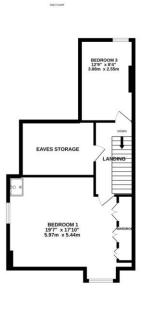

#### **Description**

Situated close to local amenities and excellent transport links is this three bedroom maisonette with character features being sold with no onward chain. Upon entering the property you are greeted by a spacious entrance hall leading up to the first floor of the property where there is a well sized kitchen, lounge, bedroom with fitted wardrobes and a modern three piece bathroom suite. To the second floor there is a third bedroom as well as the main bedroom which benefits from built-in wardrobes and a shower.

### **Floorplan**

Whitst every attempt has been made to ensure the accuracy of the flooplan contained here, measurement of doors, windows, soons and any other literia are approximate and no repossibility is laken for any error omission or mis-statement. This plan is for flootrative purposes only and should be used as such by any prospective purchaser. The services, systems and appliances shown have not been tested and no guarante as to their operations or entirely of efficiency can be given.