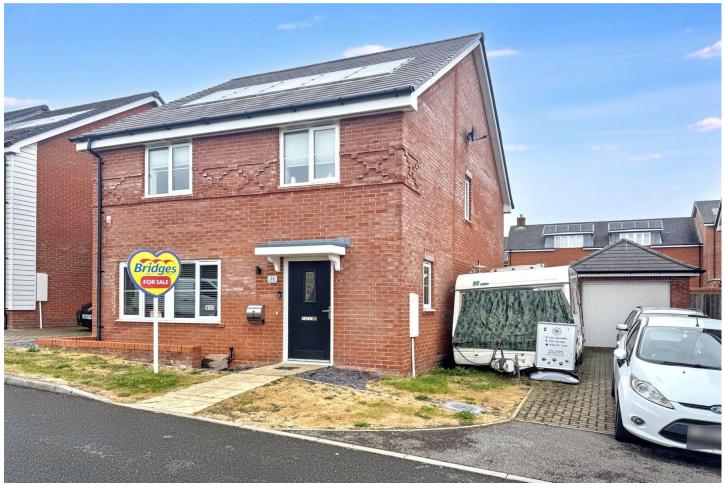

### **Description**

A four bedroom detached family home, situated within the popular Crookham Park development and offered to the market with no onward chain complications. The accommodation comprises an entrance hall, a cloakroom, a living room, an open plan kitchen/dining room with French doors to the garden and a single garage on the ground floor. The first floor offers a principal bedroom with an en suite shower room, three further bedrooms and a modern family bathroom. Viewings are highly recommended and strictly by appointment only

#### Outside

A front lawn adjoins the driveway which leads to a single garage with an `up and over` door. A side gate provides access to the enclosed rear garden which is mainly laid to lawn with a patio seating area.