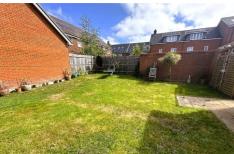

#### Outside

A front lawn adjoins the driveway which leads to a single garage with an `up and over` door. A side gate provides access to the enclosed rear garden which is mainly laid to lawn with a patio seating area.