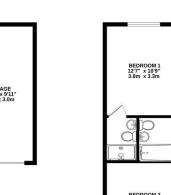

### **Floorplan**

KITCHENDINING ROOM
188\* x 137
5.7m x 4.1m

LIVING ROOM
165\* x 1110
5.0m x 3.6m

7'9" x 7'4" 2.4m x 2.2m

Whilst every attempt has been made to ensure the accuracy of the floorplan contained here, measuremen of doors, windows, rooms and any other items are approximate and no responsibility is taken for any erro omission on "mis-adatement. This plan is for illustrative purposes only and should be used as such by any prospective purchaser. The services, systems and appliances shown have not been tested and no guarant