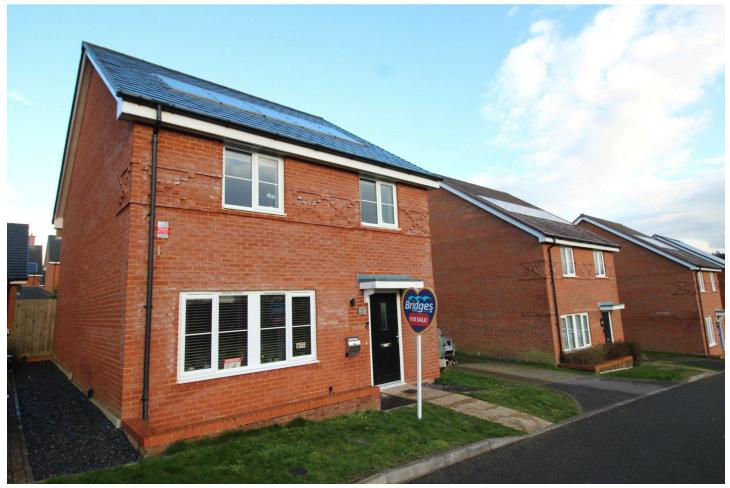

# Gregory Drive, Church Crookham, Fleet, Hampshire, GU52 8BA

Price: £550,000

- Four Bedrooms
- Detached Family Home
- Kitchen/Dining
- En Suite

- Crookham Park
- Driveway & Garage
- Viewing Advised
- EPC: B (87)

#### Description

A four bedroom detached family home, situated within the popular Crookham Park development and offered to the market with no onward chain complications. The accommodation comprises an entrance hall, a cloakroom, a living room, an open plan kitchen/dining room with French doors to the garden and a single garage on the ground floor. The first floor offers a principal bedroom with an en suite shower room, three further bedrooms and a modern family bathroom. Viewings are highly recommended and strictly by appointment only

## Outside

A front lawn adjoins the driveway which leads to a single garage with an `up and over` door. A side gate provides access to the enclosed rear garden which is mainly laid to lawn with a patio seating area.