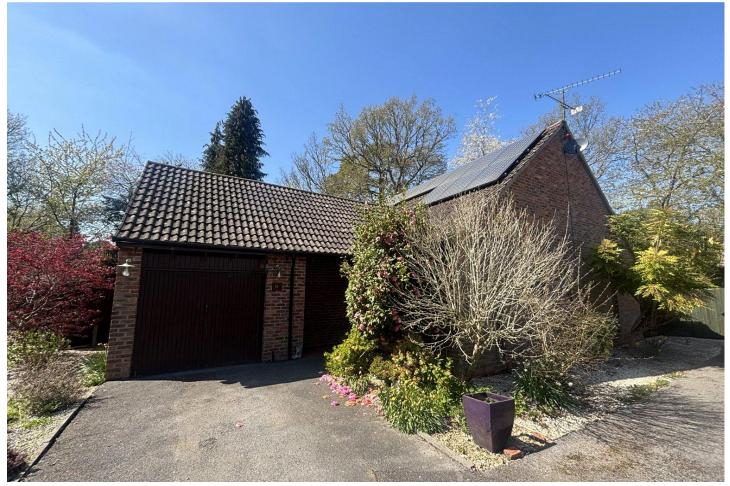

## Two Bedroom Detached Bungalow Mayfield, Rowledge, Farnham, Surrey, GU10 4DZ

Price: £650,000

- Two Double Bedrooms
- Fabulous Location
- Spacious Dual Aspect Living Room
- Three Piece Bathroom En Suite
- Private Gardens
- Garage and Driveway
- No Onward Chain
- EPC: C (79)

## **Description**

This desirable bungalow is located in a quiet cul-de-sac in the highly sought after village of Rowledge. It is within walking distance of the village shops and amenities and is arranged on one level. The front door opens into a spacious entrance hallway of which all the other rooms open, from the fitted kitchen with back doors to the garden, spacious sitting room with sliding doors to the garden and French doors to the conservatory, family bathroom, separate cloakroom and two double bedrooms.

## Outside

Enclosed rear garden which benefits from being completely unoverlooked. The garden offers patio areas, lawn and well stocked borders with a greenhouse and two sheds. There is also a side access gate from the driveway.