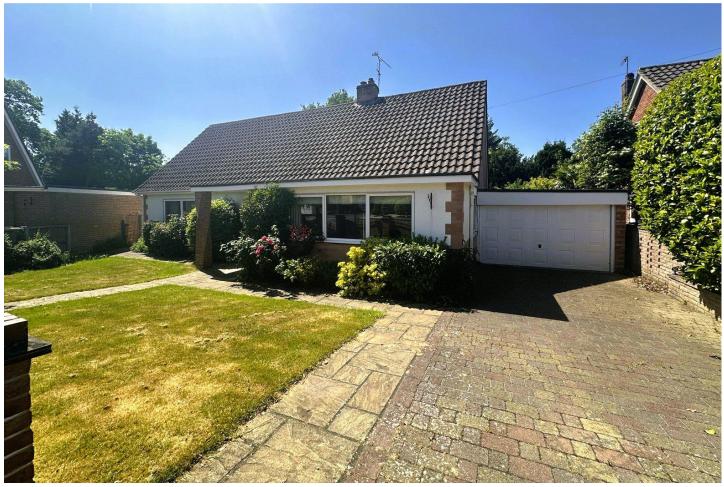

### **Description**

Offered to the market, with no onward chain, is this spacious detached family home. The property offers diverse living space with three reception rooms downstairs, offering an extra bedroom, dining room or study spaces. Immaculately presented throughout the property has both a modern kitchen and bathroom and is set in a popular cul-de-sac within Church Crookham. The property boasts generous room sizes, both upstairs and down, as well as ample storage space throughout the home. Viewings are highly advised.

#### Outside

The property has well maintained front and rear gardens with the front of the house also benefitting from driveway parking, as well as an area of lawn. There is also rear access via a side passage. The rear garden is spacious and provides patio areas, an area of lawn as well as mature shrubbery and hedges. There is also a shed.