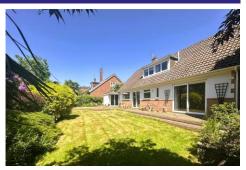

#### Outside

The property has well maintained front and rear gardens with the front of the house also benefitting from driveway parking, as well as an area of lawn. There is also rear access via a side passage. The rear garden is spacious and provides patio areas, an area of lawn as well as mature shrubbery and hedges. There is also a shed.