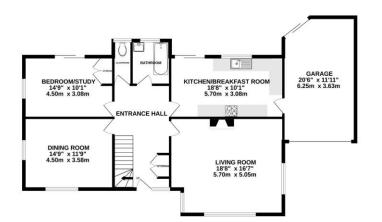

### **Floorplan**

GROUND FLOOR 1ST FLOOR

white every datempt as been make us relation the accuracy of the incorpant container here, inessertement of doors, windows, rooms and any other items are approximate and no responsibility is taken for any error, omission or mis-statement. This plan is for illustrative purposes only and should be used as such by any prospective purchaser. The services, systems and appliances shown have not been tested and no guarante as to their operability or efficiency can be given.

Made with Metropix 62024

TO ARRANGE A VIEWING PLEASE CONTACT:

Tel: 01252 361550 or Email: info@bridges.co.uk