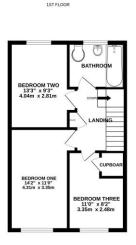

## **Floorplan**

KITCHEN/LIVING ROOM
16'9" x 102"
5.11m x 3.10m

BEDROOM
10'11" x 77"
3.33m x 2.31m

White every attempt has been made to ensure the accuracy of the thoughes contained here, measurants of doors, vindous, rooms and any other thems are approximate and no responsible to select the any error ensistence or min-statement. This plan is for illustrative purposes only and should be used as such by any prospective purchase. The eventual applicances from have not been related and no guarant