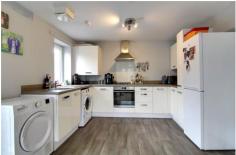

### Description

\*60% SHARED OWNERSHIP\* This spacious ground floor, one bedroom apartment is available for shared ownership with a 60% share priced at £109,200. The apartment boasts a large hallway with two storage cupboards and a three piece bathroom - as well as a generous dual aspect bedroom, with large windows that flood the room with natural light. The open plan living room and kitchen also feature dual aspect windows and a Juliette balcony, offering a bright and airy space. Perfect for first time buyers looking to take their first step onto the property ladder, this home also benefits from gas central heating and an intercom entry system. Give us a call today to book your viewing!